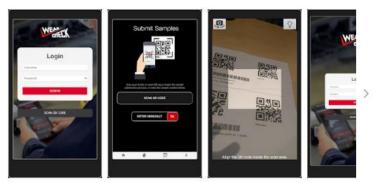

#### LIEBHERR <sup>™</sup> Oil Analysis Phone App

Login to the LIEBHERR<sup>™</sup> Phone App with your existing WebCheck account and submit your oil samples.

With the LIEBHERR phone app you can:

- Scan sample bottle QR-Codes
- Scan machinery and equipment asset tag **OR-Codes**
- View and take oil analysis samples from your scheduled sample runs
- View submitted oil analysis sample data during the past 30 days
- Manage sampling schedules
- Modify or delete submitted samples (to correct errors)
- Add new fluid information to your oil analysis sample submissions

### Oil Analysis - Manage your WearCheck Oil Analysis

WearCheck Oil Analysis Laboratory Tools

Everyone

O This app is compatible with all of your devices

Add to Wishlist

Oil Analysis is a companion app to WebCheck v2 from WearCheck. The Oil Analysis app is a serious tool for taking and submitting your fluid samples to WearCheck oil analysis labs.