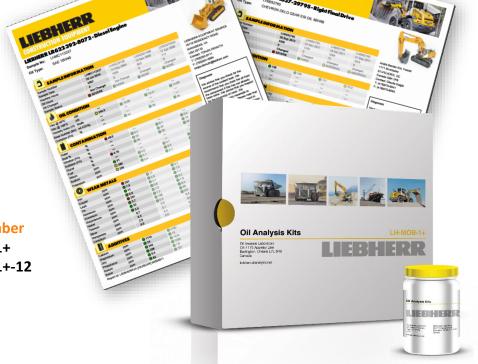

## **ORDERING INFORMATION:**

LIEBHERR <sup>™</sup> oil analysis sample kits come in a carton of 12 kits. Each carton includes a pre-addressed pre-paid courier form, sample information forms (alternatively samples can be registered on-line), sample bottles and a courier bag. All sample kits include oil analysis testing, diagnosis and interpretation, sample report and access to LIEBHERR™ On-Line.

### **Product**

### **Part Number**

Single Oil Sample Kit LH-MOB1+ **Carton 12 Oil Sample Kits** LH-MOB1+-12 **Oil Sample Pump** SP38X Oil Sample Tubing (per foot) PT44

Liebherr-Canada Ltd. 1015 Sutton Drive, Burlington, ON, L7L 5Z8 Canada Phone +1 905 319-9222 Fax +1 905 319-6622 E-mail info.lca@liebherr.com