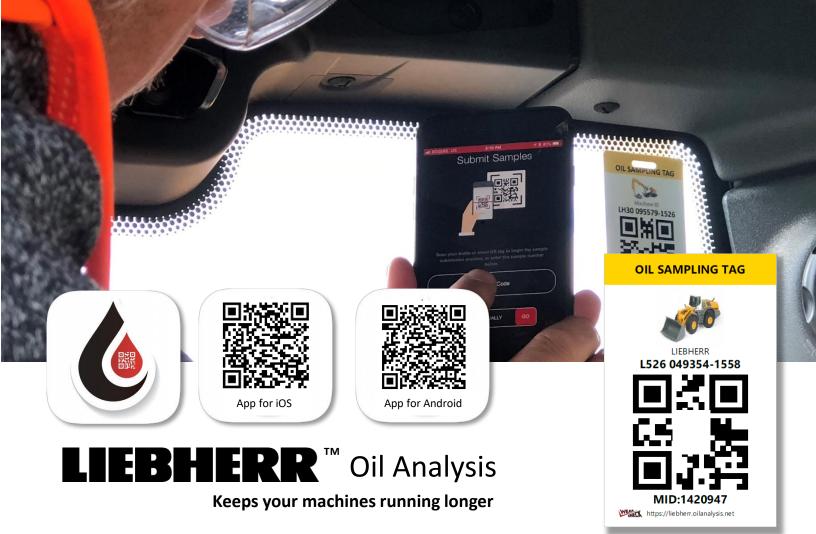

## **OIL ANALYSIS PHONE APP & MACHINE TAGS**

**LIEBHERR™ Oil Analysis** requires you to take oil samples and return them to the LIEBHERR™ laboratory.

The improve the process of submitting oil samples, LIEBHERR™ has partnered with WearCheck to provide you the latest state-of-art oil sampling application. Available for iOS and Android devices, the oil analysis app allows you to easily submit oil samples. Simply scan the machine tag QR-code and the sample bottle QR-code and your sample is submitted.

Enquire about receiving machine QR-code tags for your fleet today.

**Install the Machine Tag** by *removing the adhesive backing* on the tag and then affixing in a convenient place within the cab:

- Industrial adhesive backing.
- Rugged plastic tag.
- Clearly identifies the machine.

**Download the Oil Analysis app** onto your Android or iOS device:

- Works with smart phones & tablets.
- Eliminates the need to complete Sample Information Forms (SIFs)
- Immediately transfers sample information to the laboratory.

#### LIEBHERR <sup>™</sup> Oil Analysis Phone App

Login to the LIEBHERR<sup>™</sup> Phone App with your existing WebCheck account and submit your oil samples.

With the LIEBHERR phone app you can:

- Scan sample bottle QR-Codes
- Scan machinery and equipment asset tag **OR-Codes**
- View and take oil analysis samples from your scheduled sample runs
- View submitted oil analysis sample data during the past 30 days
- Manage sampling schedules
- Modify or delete submitted samples (to correct errors)
- Add new fluid information to your oil analysis sample submissions