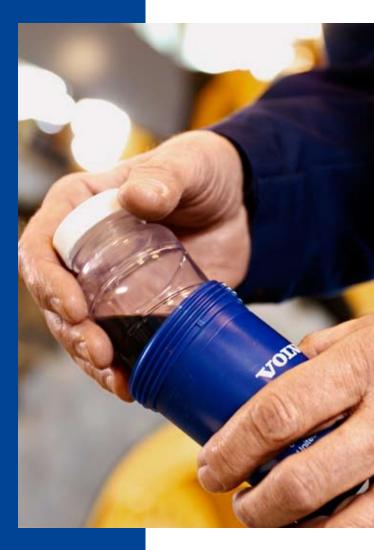

#### ■ Sampling

The necessary samples are drawn and are then sent to one of the Volvo laboratories.