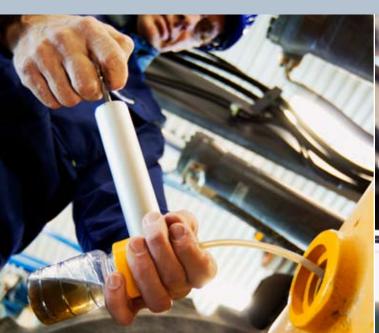

#### ■ Sampling

The necessary samples are drawn and are then sent to one of the Volvo laboratories.