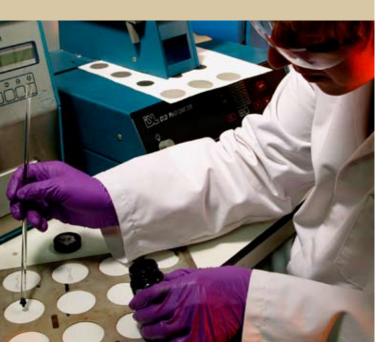

#### Easy, fast, and clear

Volvo Oil Analysis is performed in three steps.

#### ■ Sampling

The necessary samples are drawn and are then sent to one of the Volvo laboratories.

#### Analysis

The Volvo laboratories have state-of-the art, advanced diagnostic equipment as well as experienced and qualified personnel. They analyze the samples and collect a vast amount of information, water/coolant content, viscosity, fuel, impurities, quantity of metal particles, and more.