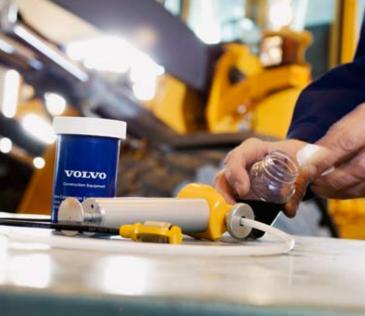

#### ■ Sampling

The necessary samples are drawn and are then sent to one of the Volvo laboratories.