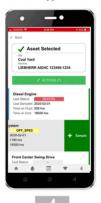

Locate the machine that was sampled in the asset tag booklet and scan that QR code. Stick the tracking label on your booklet.

From the list of components slide left on the component and click "+ Sample".