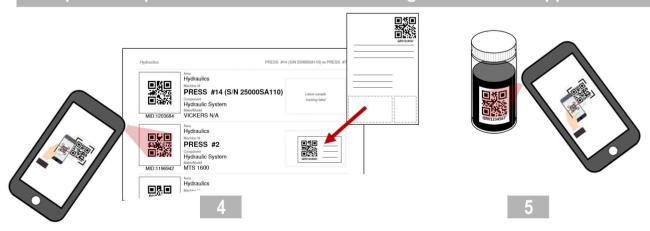

## Complete sample submission with the asset tag booklet & the app

Using the app, scan the QR code of the machine the sample was taken from. Remove the tracking label from the sample form and stick to the asset log booklet.

Locate the machine that was sampled in the asset tag booklet and scan that QR code. Stick the tracking label on your booklet.

From the list of components slide left on the component and click "+ Sample".