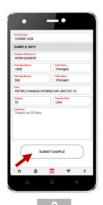

The comopnent is selected & sample submission screen is loaded. Click the "Scan" button.

Scan the sample bottle label from your oil sample for the selected machine and component.

The sample is now linked to the machine and component. Use the "ADVANCED" data entry mode to add info.

Complete the sample info, take any pictures you want, add a comment if desired, then click the "submit sample" button

The sample info has been submitted to the laboratory where the QR code will be scanned, and the sample information automatically retrieved.