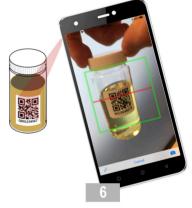

The comopnent is selected & sample submission screen is loaded. Click the "Scan" button.

Scan the sample bottle label from your oil sample for the selected machine and component.

The sample is now linked to the machine and component. Use the "ADVANCED" data entry mode to add info.