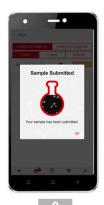

Complete the sample info, take any pictures you want, add a comment if desired, then click the "submit sample" button

The sample info has been submitted to the laboratory where the QR code will be scanned, and the sample information automatically retrieved.