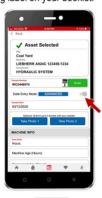

Complete the sample info, take any pictures you want, add a comment if desired, then click the "submit sample" button

The sample info has been submitted to the laboratory where the QR code will be scanned, and the sample information automatically retrieved.