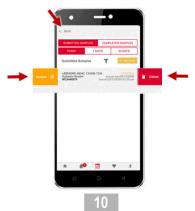

Submitted samples are listed. To update a samples info slide left. To delete a sample slide right.

Click "< Back " at the top of the previous screen to return to the component list so you can enter more samples for this machine.