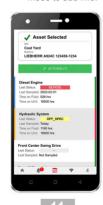

Locate the machine that was sampled in the asset tag booklet and scan that QR code. Stick the tracking label on your booklet.

From the list of components slide left on the component and click "+ Sample".