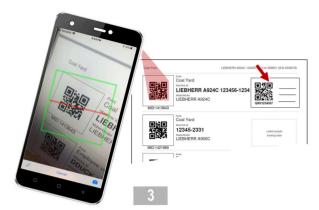

Locate the machine that was sampled in the asset tag booklet and scan that QR code. Stick the tracking label on your booklet.

From the list of components slide left on the component and click "+ Sample".