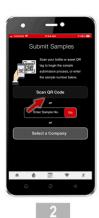

Next, scan the sample label, and complete the sample information and submit the sample.

Asset Tag Booklet Page 1 of 3

Login to the app using your WebCheck credentials. The app will cache your machines.

Once logged in, click on the "Scan QR Code" button.