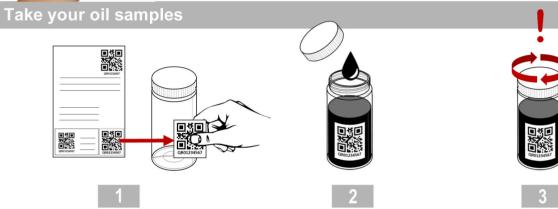

Remove the sample label from the sample form and stick to the sample bottle. Take the oil sample as you normally would and re-cap the sample bottle.

Ensure that the cap is securely tightened and wipe any excess oil from the sample bottle.