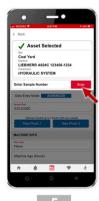

The comopnent is selected & sample submission screen is loaded. Click the "Scan" button.

Scan the sample bottle label from your oil sample for the selected machine and component.

The sample is now linked to the machine and component. Use the "ADVANCED" data entry mode to add info.