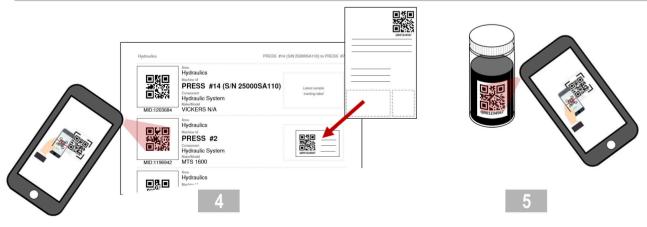

## Complete sample submission with the asset tag booklet & the app

Using the app, scan the QR code of the machine the sample was taken from. Remove the tracking label from the sample form and stick to the asset log booklet.

The sample info has been submitted to the laboratory where the QR code will be scanned, and the sample information automatically retrieved.

Locate the machine that was sampled in the asset tag booklet and scan that QR code.