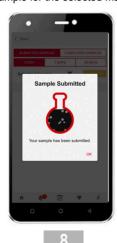

Select the sample date, take any pictures you want, add a comment ifdesired, then click the "submit sample" button

Once logged in, click on the "Scan QR Code" button.

Scan the sample bottle label from your oil sample for the selected machine.