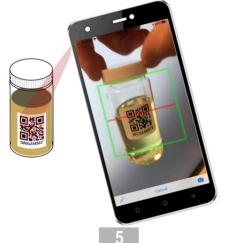

The sample info has been submitted to the laboratory where the QR code will be scanned, and the sample information automatically retrieved.

Locate the machine that was sampled in the asset tag booklet and scan that QR code.