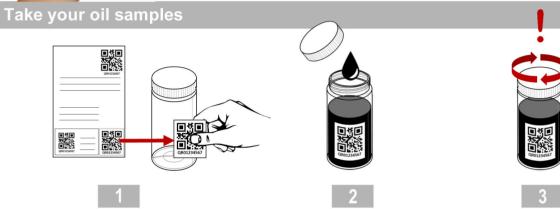

Remove the sample label from the sample form and stick to the sample bottle.

Take the oil sample as you normally would and re-cap the sample bottle.

Ensure that the cap is securely tightened and wipe any excess oil from the sample bottle.