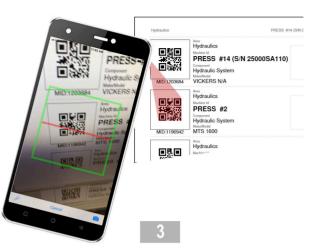

## Complete sample submission with the asset tag booklet & the app

Using the app, scan the QR code of the machine the sample was taken from. Remove the tracking label from the sample form and stick to the asset log booklet.

Next, scan the sample label, and complete the sample information and submit the sample.

Asset Tag Booklet Page 1 of 3

Login to the app using your WebCheck credentials. The app will cache your machines.

The asset is selected & sample submission screen is loaded. Click the "Scan" button.