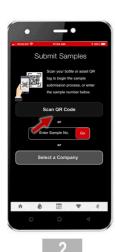

Select the sample date, take any pictures you want, add a comment ifdesired, then click the "submit sample" button

Once logged in, click on the "Scan QR Code" button.

Scan the sample bottle label from your oil sample for the selected machine.