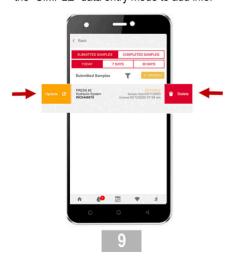

The sample is now linked to the machine. Use the "SIMPLE" data entry mode to add info.

Submitted samples are listed. To update a samples info slide left. To delete a sample slide right.

Asset Tag Booklet Page 2 of 3