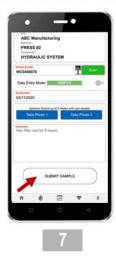

Select the sample date, take any pictures you want, add a comment ifdesired, then click the "submit sample" button

Once logged in, click on the "Scan QR Code" button.

Scan the sample bottle label from your oil sample for the selected machine.

The sample is now linked to the machine. Use the "SIMPLE" data entry mode to add info.

Submitted samples are listed. To update a samples info slide left. To delete a sample slide right.

Asset Tag Booklet Page 2 of 3