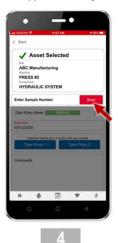

Next, scan the sample label, and complete the sample information and submit the sample.

Asset Tag Booklet Page 1 of 3

Login to the app using your WebCheck credentials. The app will cache your machines.

The asset is selected & sample submission screen is loaded. Click the "Scan" button.

Select the sample date, take any pictures you want, add a comment ifdesired, then click the "submit sample" button

Once logged in, click on the "Scan QR Code" button.

Scan the sample bottle label from your oil sample for the selected machine.