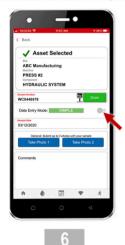

Select the sample date, take any pictures you want, add a comment ifdesired, then click the "submit sample" button

Once logged in, click on the "Scan QR Code" button.

Scan the sample bottle label from your oil sample for the selected machine.

The sample is now linked to the machine. Use the "SIMPLE" data entry mode to add info.

Submitted samples are listed. To update a samples info slide left. To delete a sample slide right.

Asset Tag Booklet Page 2 of 3