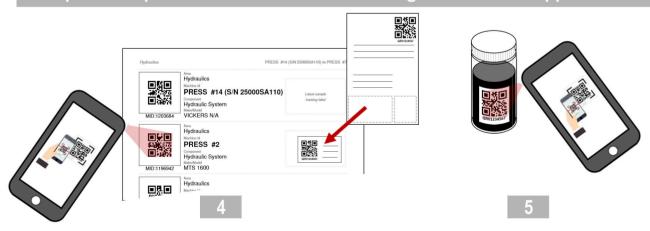

## Complete sample submission with the asset tag booklet & the app

Using the app, scan the QR code of the machine the sample was taken from. Remove the tracking label from the sample form and stick to the asset log booklet.

Next, scan the sample label, and complete the sample information and submit the sample.

Asset Tag Booklet Page 1 of 3

Login to the app using your WebCheck credentials. The app will cache your machines.

The asset is selected & sample submission screen is loaded. Click the "Scan" button.

The sample info has been submitted to the laboratory where the QR code will be scanned, and the sample information automatically retrieved.

Locate the machine that was sampled in the asset tag booklet and scan that QR code.