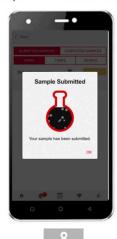

The sample info has been submitted to the laboratory where the QR code will be scanned, and the sample information automatically retrieved.

Locate the machine that was sampled in the asset tag booklet and scan that QR code.