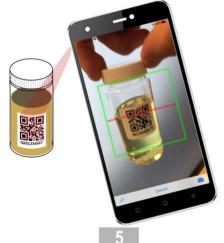

Select the sample date, take any pictures you want, add a comment ifdesired, then click the "submit sample" button

Once logged in, click on the "Scan QR Code" button.

Scan the sample bottle label from your oil sample for the selected machine.

The sample info has been submitted to the laboratory where the QR code will be scanned, and the sample information automatically retrieved.

Locate the machine that was sampled in the asset tag booklet and scan that QR code.