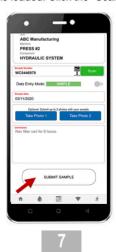

Select the sample date, take any pictures you want, add a comment ifdesired, then click the "submit sample" button

Once logged in, click on the "Scan QR Code" button.

Scan the sample bottle label from your oil sample for the selected machine.