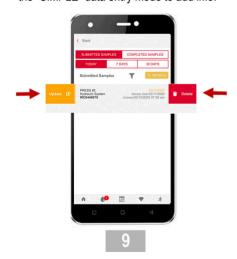

The sample is now linked to the machine. Use the "SIMPLE" data entry mode to add info.

Submitted samples are listed. To update a samples info slide left. To delete a sample slide right.

Asset Tag Booklet