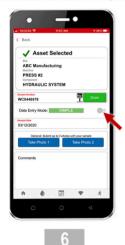

The sample is now linked to the machine. Use the "SIMPLE" data entry mode to add info.

Submitted samples are listed. To update a samples info slide left. To delete a sample slide right.

Asset Tag Booklet