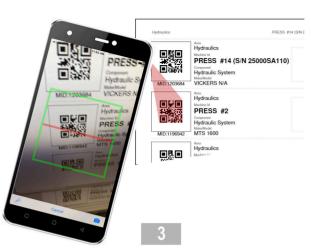

## Complete sample submission with the asset tag booklet & the app

Using the app, scan the QR code of the machine the sample was taken from. Remove the tracking label from the sample form and stick to the asset log booklet.

Next, scan the sample label, and complete the sample information and submit the sample.

Asset Tag Booklet Page 1 of 3

Login to the app using your WebCheck credentials. The app will cache your machines.

The asset is selected & sample submission screen is loaded. Click the "Scan" button.