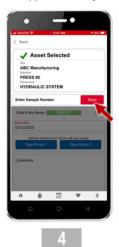

Next, scan the sample label, and complete the sample information and submit the sample.

Asset Tag Booklet Page 1 of 3

Login to the app using your WebCheck credentials. The app will cache your machines.

The asset is selected & sample submission screen is loaded. Click the "Scan" button.