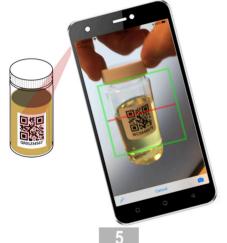

Select the sample date, take any pictures you want, add a comment ifdesired, then click the "submit sample" button

Once logged in, click on the "Scan QR Code" button.

Scan the sample bottle label from your oil sample for the selected machine.

The sample info has been submitted to the laboratory where the QR code will be scanned, and the sample information automatically retrieved.

Locate the machine that was sampled in the asset tag booklet and scan that QR code.