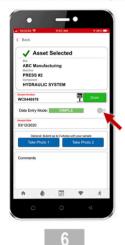

The sample is now linked to the machine. Use the "SIMPLE" data entry mode to add info.

Submitted samples are listed. To update a samples info slide left. To delete a sample slide right.

Asset Tag Booklet Page 2 of 3