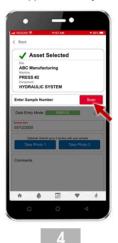

Next, scan the sample label, and complete the sample information and submit the sample.

Asset Tag Booklet Page 1 of 3

Login to the app using your WebCheck credentials. The app will cache your machines.

The asset is selected & sample submission screen is loaded. Click the "Scan" button.