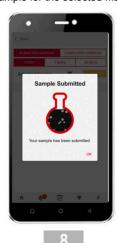

The sample is now linked to the machine. Use the "SIMPLE" data entry mode to add info.

Submitted samples are listed. To update a samples info slide left. To delete a sample slide right.

Asset Tag Booklet Page 2 of 3