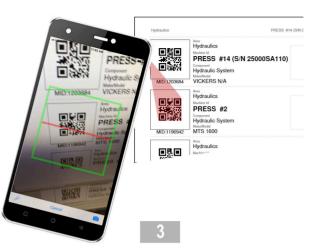

## Complete sample submission with the asset tag booklet & the app

Using the app, scan the QR code of the machine the sample was taken from. Remove the tracking label from the sample form and stick to the asset log booklet.

The sample info has been submitted to the laboratory where the QR code will be scanned, and the sample information automatically retrieved.

Locate the machine that was sampled in the asset tag booklet and scan that QR code.