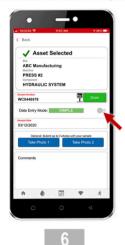

Next, scan the sample label, and complete the sample information and submit the sample.

Asset Tag Booklet Page 1 of 3

Login to the app using your WebCheck credentials. The app will cache your machines.

The asset is selected & sample submission screen is loaded. Click the "Scan" button.

Select the sample date, take any pictures you want, add a comment ifdesired, then click the "submit sample" button

Once logged in, click on the "Scan QR Code" button.

Scan the sample bottle label from your oil sample for the selected machine.

The sample is now linked to the machine. Use the "SIMPLE" data entry mode to add info.

Submitted samples are listed. To update a samples info slide left. To delete a sample slide right.

Asset Tag Booklet Page 2 of 3