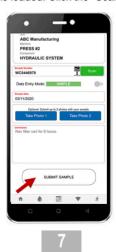

Select the sample date, take any pictures you want, add a comment ifdesired, then click the "submit sample" button

Once logged in, click on the "Scan QR Code" button.

Scan the sample bottle label from your oil sample for the selected machine.

The sample is now linked to the machine. Use the "SIMPLE" data entry mode to add info.

Submitted samples are listed. To update a samples info slide left. To delete a sample slide right.

Asset Tag Booklet