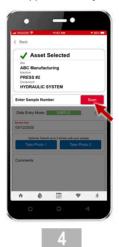

Next, scan the sample label, and complete the sample information and submit the sample.

Asset Tag Booklet Page 1 of 3

Login to the app using your WebCheck credentials. The app will cache your machines.

The asset is selected & sample submission screen is loaded. Click the "Scan" button.

Select the sample date, take any pictures you want, add a comment ifdesired, then click the "submit sample" button

Once logged in, click on the "Scan QR Code" button.

Scan the sample bottle label from your oil sample for the selected machine.