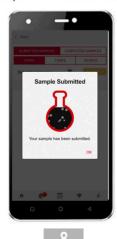

The sample info has been submitted to the laboratory where the QR code will be scanned, and the sample information automatically retrieved.

Locate the machine that was sampled in the asset tag booklet and scan that QR code.

The sample is now linked to the machine. Use the "SIMPLE" data entry mode to add info.

Submitted samples are listed. To update a samples info slide left. To delete a sample slide right.

Asset Tag Booklet