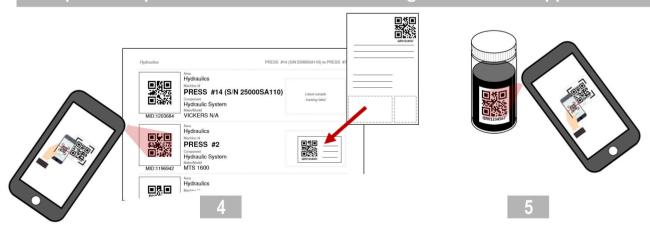

## Complete sample submission with the asset tag booklet & the app

Using the app, scan the QR code of the machine the sample was taken from. Remove the tracking label from the sample form and stick to the asset log booklet.

The sample info has been submitted to the laboratory where the QR code will be scanned, and the sample information automatically retrieved.

Locate the machine that was sampled in the asset tag booklet and scan that QR code.