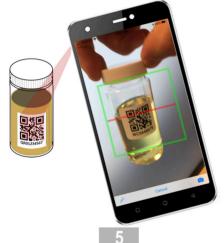

Next, scan the sample label, and complete the sample information and submit the sample.

Asset Tag Booklet Page 1 of 3

Login to the app using your WebCheck credentials. The app will cache your machines.

The asset is selected & sample submission screen is loaded. Click the "Scan" button.

Select the sample date, take any pictures you want, add a comment ifdesired, then click the "submit sample" button

Once logged in, click on the "Scan QR Code" button.

Scan the sample bottle label from your oil sample for the selected machine.