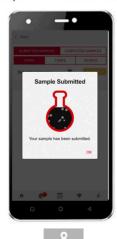

Select the sample date, take any pictures you want, add a comment ifdesired, then click the "submit sample" button

Once logged in, click on the "Scan QR Code" button.

Scan the sample bottle label from your oil sample for the selected machine.

The sample info has been submitted to the laboratory where the QR code will be scanned, and the sample information automatically retrieved.

Locate the machine that was sampled in the asset tag booklet and scan that QR code.