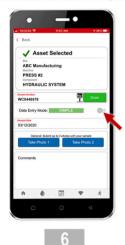

Select the sample date, take any pictures you want, add a comment ifdesired, then click the "submit sample" button

Once logged in, click on the "Scan QR Code" button.

Scan the sample bottle label from your oil sample for the selected machine.

The sample is now linked to the machine. Use the "SIMPLE" data entry mode to add info.

Submitted samples are listed. To update a samples info slide left. To delete a sample slide right.

Asset Tag Booklet