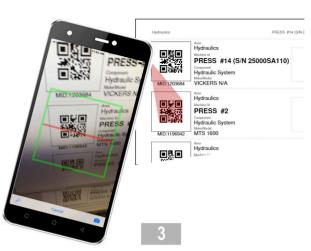

## Complete sample submission with the asset tag booklet & the app

Using the app, scan the QR code of the machine the sample was taken from. Remove the tracking label from the sample form and stick to the asset log booklet.

The sample info has been submitted to the laboratory where the QR code will be scanned, and the sample information automatically retrieved.

Locate the machine that was sampled in the asset tag booklet and scan that QR code.

The sample is now linked to the machine. Use the "SIMPLE" data entry mode to add info.

Submitted samples are listed. To update a samples info slide left. To delete a sample slide right.

Asset Tag Booklet