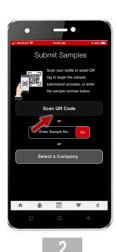

Select the sample date, take any pictures you want, add a comment ifdesired, then click the "submit sample" button

Once logged in, click on the "Scan QR Code" button.

Scan the sample bottle label from your oil sample for the selected machine.

The sample info has been submitted to the laboratory where the QR code will be scanned, and the sample information automatically retrieved.

Locate the machine that was sampled in the asset tag booklet and scan that QR code.