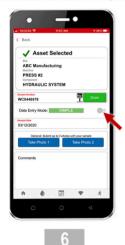

Next, scan the sample label, and complete the sample information and submit the sample.

Asset Tag Booklet Page 1 of 3

Login to the app using your WebCheck credentials. The app will cache your machines.

The asset is selected & sample submission screen is loaded. Click the "Scan" button.

The sample is now linked to the machine. Use the "SIMPLE" data entry mode to add info.

Submitted samples are listed. To update a samples info slide left. To delete a sample slide right.

Asset Tag Booklet