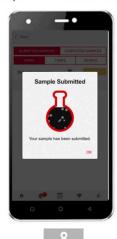

The sample is now linked to the machine. Use the "SIMPLE" data entry mode to add info.

Submitted samples are listed. To update a samples info slide left. To delete a sample slide right.

Asset Tag Booklet