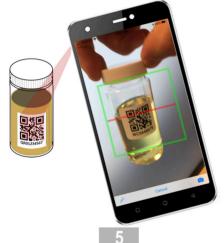

The sample info has been submitted to the laboratory where the QR code will be scanned, and the sample information automatically retrieved.

Locate the machine that was sampled in the asset tag booklet and scan that QR code.