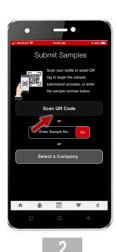

Select the sample date, take any pictures you want, add a comment ifdesired, then click the "submit sample" button

Once logged in, click on the "Scan QR Code" button.

Scan the sample bottle label from your oil sample for the selected machine.