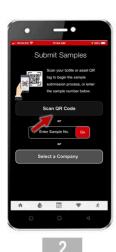

Next, scan the sample label, and complete the sample information and submit the sample.

Asset Tag Booklet Page 1 of 3

Login to the app using your WebCheck credentials. The app will cache your machines.

The asset is selected & sample submission screen is loaded. Click the "Scan" button.

Select the sample date, take any pictures you want, add a comment ifdesired, then click the "submit sample" button

Once logged in, click on the "Scan QR Code" button.

Scan the sample bottle label from your oil sample for the selected machine.