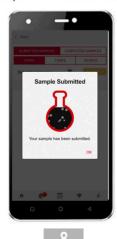

Select the sample date, take any pictures you want, add a comment ifdesired, then click the "submit sample" button

Once logged in, click on the "Scan QR Code" button.

Scan the sample bottle label from your oil sample for the selected machine.