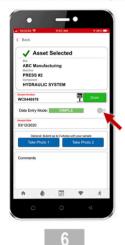

The sample is now linked to the machine. Use the "SIMPLE" data entry mode to add info.

Submitted samples are listed. To update a samples info slide left. To delete a sample slide right.

Asset Tag Booklet

Select the sample date, take any pictures you want, add a comment ifdesired, then click the "submit sample" button

Once logged in, click on the "Scan QR Code" button.

Scan the sample bottle label from your oil sample for the selected machine.