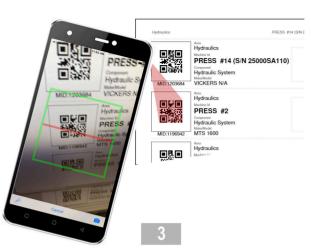

## Complete sample submission with the asset tag booklet & the app

Using the app, scan the QR code of the machine the sample was taken from. Remove the tracking label from the sample form and stick to the asset log booklet.

The sample info has been submitted to the laboratory where the QR code will be scanned, and the sample information automatically retrieved.

Locate the machine that was sampled in the asset tag booklet and scan that QR code.