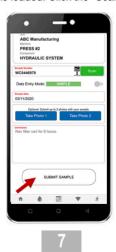

Select the sample date, take any pictures you want, add a comment ifdesired, then click the "submit sample" button

Once logged in, click on the "Scan QR Code" button.

Scan the sample bottle label from your oil sample for the selected machine.

The sample info has been submitted to the laboratory where the QR code will be scanned, and the sample information automatically retrieved.

Locate the machine that was sampled in the asset tag booklet and scan that QR code.