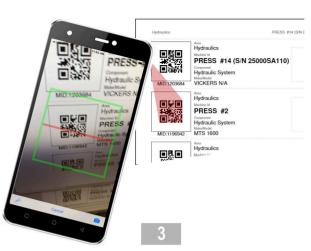

Next, scan the sample label, and complete the sample information and submit the sample.

Asset Tag Booklet Page 1 of 3

Login to the app using your WebCheck credentials. The app will cache your machines.

The asset is selected & sample submission screen is loaded. Click the "Scan" button.