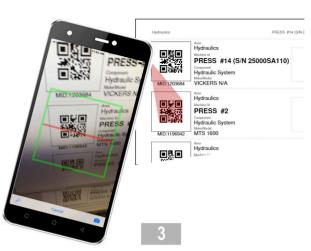

## Complete sample submission with the asset tag booklet & the app

Using the app, scan the QR code of the machine the sample was taken from. Remove the tracking label from the sample form and stick to the asset log booklet.