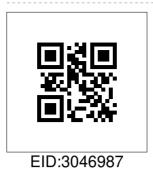

The sample info has been submitted to the laboratory where the QR code will be scanned, and the sample information automatically retrieved.

Locate the machine that was sampled in the asset tag booklet and scan that QR code.

7110

{unassigned}

Machine ID