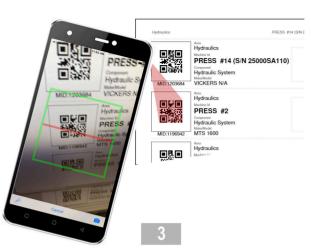

The sample info has been submitted to the laboratory where the QR code will be scanned, and the sample information automatically retrieved.

Locate the machine that was sampled in the asset tag booklet and scan that QR code.

The sample is now linked to the machine. Use the "SIMPLE" data entry mode to add info.

Submitted samples are listed. To update a samples info slide left. To delete a sample slide right.

Asset Tag Booklet