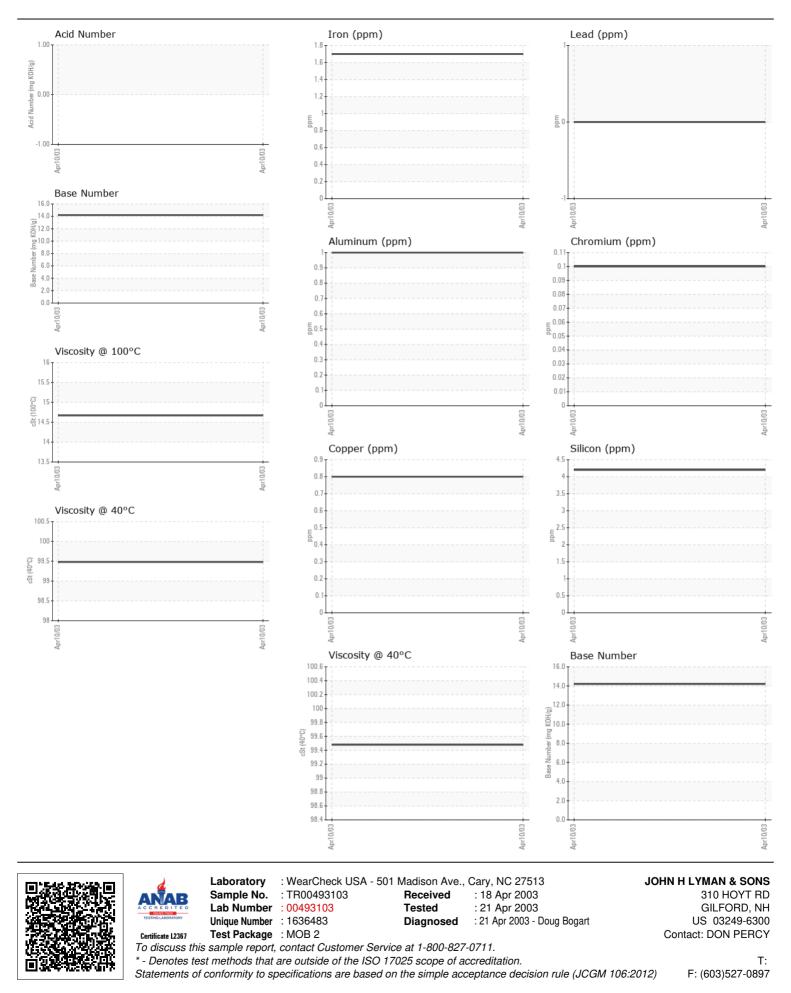

## RECOMMENDATION

This is a baseline read-out on the submitted sample.

|  | Test           | UOM             | Method      | Limit/Abn | Current     | History1 | History2 |
|--|----------------|-----------------|-------------|-----------|-------------|----------|----------|
|  | Sample Number  |                 | Client Info |           | TR00493103  |          |          |
|  | Sample Date    |                 | Client Info |           | 10 Apr 2003 |          |          |
|  | Machine Age    | hrs             | Client Info |           | 0           |          |          |
|  | Oil Age        | hrs             | Client Info |           | 0           |          |          |
|  | Filter Age     | hrs             | Client Info |           | 0           |          |          |
|  | Oil Changed    |                 | Client Info |           | N/A         |          |          |
|  | Filter Changed |                 | Client Info |           | N/A         |          |          |
|  | Sample Status  |                 |             |           | NORMAL      |          |          |
|  | Water          | Vater WC Method |             | NEG       |             |          |          |