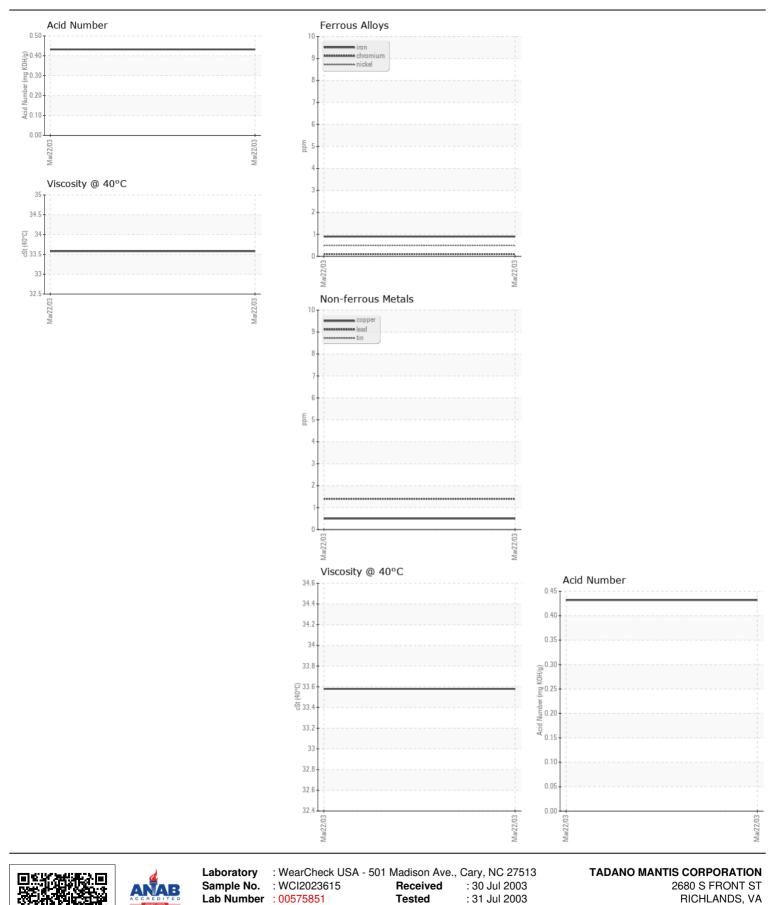

## RECOMMENDATION

.....

We were unable to perform a particle count due to a high concentration of particles present in this sample. We recommend you service the filters on this component. We recommend an early resample to monitor this condition.

| Те    | st          | UOM       | Method      | Limit/Abn | Current     | History1 | History2 |
|-------|-------------|-----------|-------------|-----------|-------------|----------|----------|
| Sa    | mple Number |           | Client Info |           | WCI2023615  |          |          |
| Sa    | mple Date   |           | Client Info |           | 22 Mar 2003 |          |          |
| Ma    | achine Age  | mls       | Client Info |           | 14          |          |          |
| Oil   | Age         | mls       | Client Info |           | 0           |          |          |
| Filt  | ter Age     | mls       | Client Info |           | 0           |          |          |
| Oil   | Changed     |           | Client Info |           | Not Changd  |          |          |
| Filt  | ter Changed |           | Client Info |           | Not Changd  |          |          |
| Sa    | mple Status |           |             |           | SEVERE      |          |          |
| Water |             | WC Method |             | NEG       |             |          |          |

## **WEAR**

High concentration of visible metal present. All component wear rates are normal.

 Cartificate L2367
 Lab Withbell
 0007/3031
 Tested
 1.31 Still 2003
 Hich LANDS, VA

 Unique Number
 1769323
 Diagnosed
 :31 Jul 2003 - Doug Bogart
 US 24641