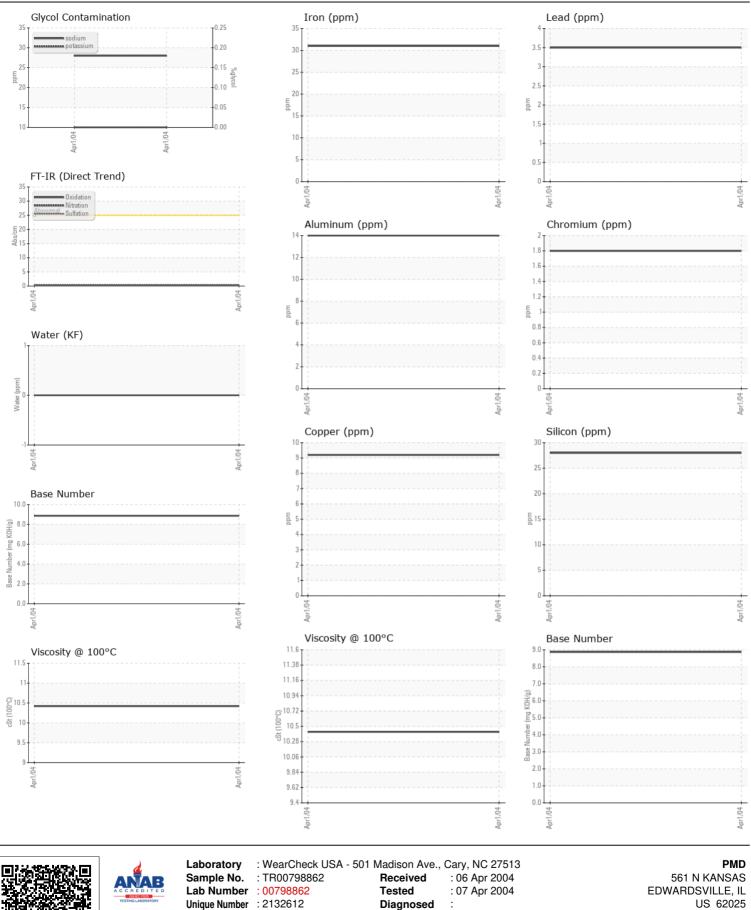

## RECOMMENDATION

Oil and filter change at the time of sampling has been noted. Resample at the next service interval to monitor.

| Test           | UOM | Method      | Limit/Abn | Current     | History1 | History2 |
|----------------|-----|-------------|-----------|-------------|----------|----------|
| Sample Number  |     | Client Info |           | TR00798862  |          |          |
| Sample Date    |     | Client Info |           | 01 Apr 2004 |          |          |
| Machine Age    | mls | Client Info |           | 138000      |          |          |
| Oil Age        | mls | Client Info |           | 0           |          |          |
| Filter Age     | mls | Client Info |           | 0           |          |          |
| Oil Changed    |     | Client Info |           | Changed     |          |          |
| Filter Changed |     | Client Info |           | Changed     |          |          |
| Sample Status  |     |             |           | NORMAL      |          |          |
|                |     |             |           | 4.0         |          |          |
| Fuel           |     | WC Method   |           | <1.0        |          |          |
| Water          |     | WC Method   |           | NEG         |          |          |
| Glycol         |     | WC Method   |           | NEG         |          |          |

## WEAR

All component wear rates are normal.

Unique Number : 213261 Certificate L2367 Test Package : MOB 2

To discuss this sample report, contact Customer Service at 1-800-827-0711. \* - Denotes test methods that are outside of the ISO 17025 scope of accreditation.