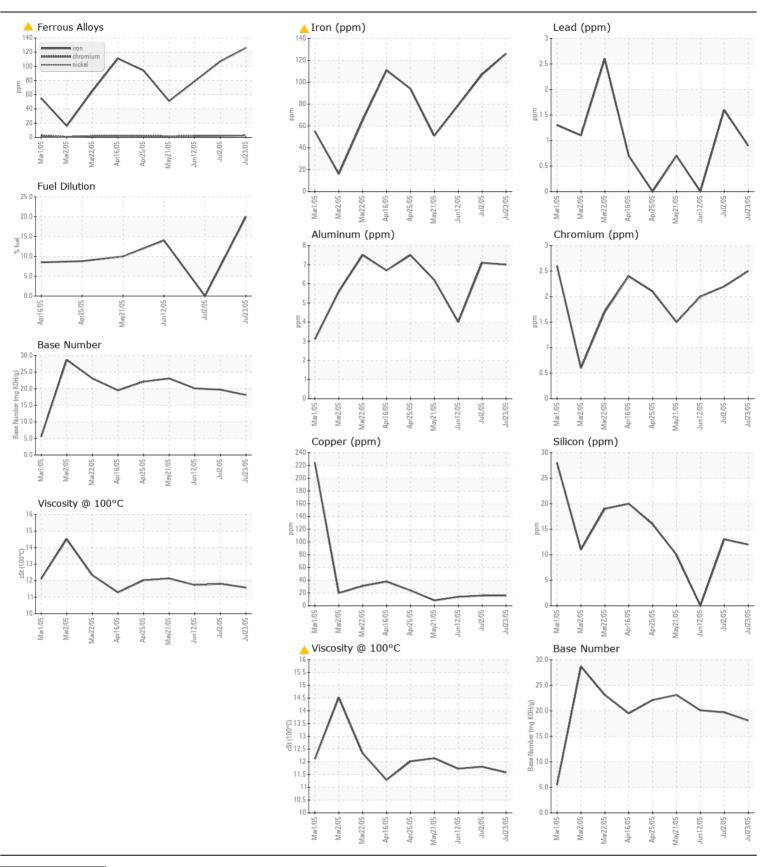

## **CATERPILLAR EMD CAT 4107**

Component .

| Rear Diesel Engine Fluid {not provided} (12 GAL)                                                              |                |     |             |           |             |             |              |
|---------------------------------------------------------------------------------------------------------------|----------------|-----|-------------|-----------|-------------|-------------|--------------|
| RECOMMENDATION                                                                                                | Test           | UOM | Method      | Limit/Abn | Current     | History1    | History2     |
| We advise that you check the fuel injection system. We recommend an early resample to monitor this condition. | Sample Number  |     | Client Info |           | RP032476    | RP032483    | RP032469     |
|                                                                                                               | Sample Date    |     | Client Info |           | 23 Jul 2005 | 02 Jul 2005 | 12 Jun 2005  |
|                                                                                                               | Machine Age    | hrs | Client Info |           | 0           | 0           | 0            |
|                                                                                                               | Oil Age        | hrs | Client Info |           | 2011        | 1509        | 1031         |
|                                                                                                               | Filter Age     | hrs | Client Info |           | 502         | 478         | 457          |
|                                                                                                               | Oil Changed    |     | Client Info |           | Not Changd  | Not Changd  | Not Chango   |
|                                                                                                               | Filter Changed |     | Client Info |           | Changed     | Changed     | Changed      |
|                                                                                                               | Sample Status  |     |             |           | SEVERE      | ABNORMAL    | SEVERE       |
| WEAR                                                                                                          | Fuel           |     | WC Method   |           | ▲ 20.0      | <1.0        | <b>1</b> 4.0 |
| The iron level is abnormal.                                                                                   | Water          |     | WC Method   |           | NEG         | NEG         | NEG          |
|                                                                                                               | Glycol         |     | WC Method   |           | NEG         | NEG         | NEG          |