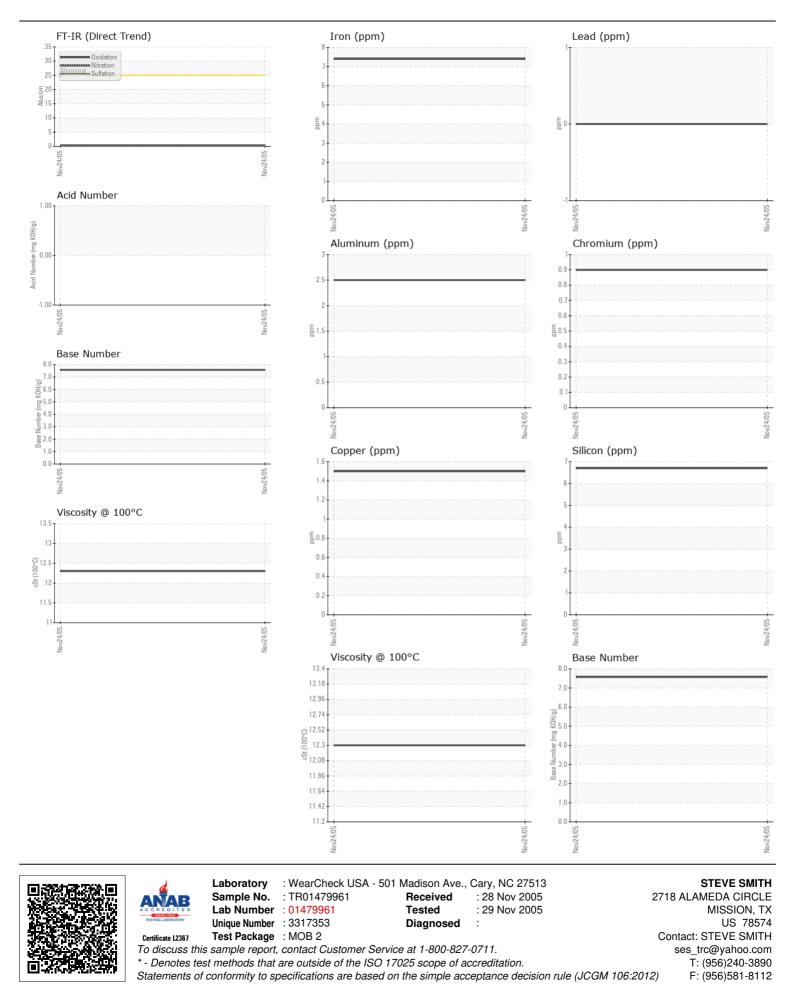

#### RECOMMENDATION

Resample at the next service interval to monitor.

| Test           | UOM | Method      | Limit/Abn | Current     | History1 | History2 |
|----------------|-----|-------------|-----------|-------------|----------|----------|
| Sample Number  |     | Client Info |           | TR01479961  |          |          |
| Sample Date    |     | Client Info |           | 24 Nov 2005 |          |          |
| Machine Age    | mls | Client Info |           | 45525       |          |          |
| Oil Age        | mls | Client Info |           | 5518        |          |          |
| Filter Age     | mls | Client Info |           | 5518        |          |          |
| Oil Changed    |     | Client Info |           | Not Changd  |          |          |
| Filter Changed |     | Client Info |           | Not Changd  |          |          |
| Sample Status  |     |             |           | NORMAL      |          |          |
| Fuel           |     | WC Method   |           | <1.0        |          |          |
| Water          |     | WC Method   |           | NEG         |          |          |
| Glycol         |     | WC Method   |           | NEG         |          |          |

# WEAR

All component wear rates are normal.

Contact/Location: STEVE SMITH - STEMISTX Page 2 of 2