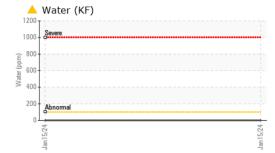

## 515543 FRESHSTART

Component Diesel Fuel

Inot provided (--- LTR)

| {not provided} ( LIK)                                                    |               |        |             |           |             |          |          |
|--------------------------------------------------------------------------|---------------|--------|-------------|-----------|-------------|----------|----------|
| RECOMMENDATION                                                           | Test          | UOM    | Method      | Limit/Abn | Current     | History1 | History2 |
| This is a baseline read-out on the submitted sample.                     | Sample Number |        | Client Info |           | IL0019065   |          |          |
|                                                                          | Sample Date   |        | Client Info |           | 15 Jan 2024 |          |          |
|                                                                          | Machine Age   | kms    | Client Info |           | 315877      |          |          |
|                                                                          | Sample Status |        |             |           | ABNORMAL    |          |          |
| CORROSION                                                                | White Metal   | scalar | Visual*     | NONE      | NONE        |          |          |
| {not applicable}                                                         | Yellow Metal  | scalar | Visual*     | NONE      | NONE        |          |          |
| CONTAMINANTS                                                             | Water         | %      | ASTM D6304* | >0.05     | <u></u> 100 |          |          |
| Water contamination levels are abnormal. The bottom layer is 100% water. | Silt          | scalar | Visual*     | NONE      | NONE        |          |          |
|                                                                          | Debris        | scalar | Visual*     | NONE      | NONE        |          |          |
|                                                                          | Sand/Dirt     | scalar | Visual*     | NONE      | NONE        |          |          |
|                                                                          | Appearance    | scalar | Visual*     | NORML     | ▲ WGOIL     |          |          |
|                                                                          | Odor          | scalar | Visual*     | NORML     | NORML       |          |          |