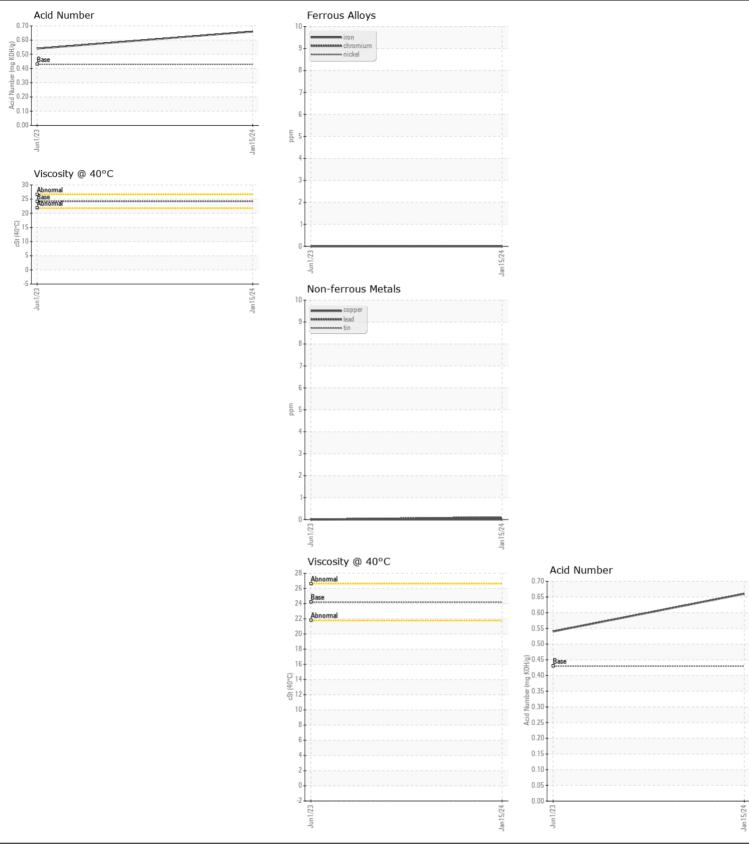

## EASTMAN TURBO OIL 2380 (--- GAL)

| Sample Number   Client Info   GT57387   GT56641   -     Sample Date   Client Info   15 Jan 2024   01 Jun 2023   -     Machine Age   hrs   Client Info   0   0   -     Oil Age   hrs   Client Info   703   493   -     Filter Age   hrs   Client Info   108   95   - | History2<br><br><br> |
|---------------------------------------------------------------------------------------------------------------------------------------------------------------------------------------------------------------------------------------------------------------------|----------------------|
| Sample DateClient Info15 Jan 202401 Jun 2023-Machine AgehrsClient Info000-Oil AgehrsClient Info703493-Filter AgehrsClient Info10895-                                                                                                                                |                      |
| Machine AgehrsClient Info00-Oil AgehrsClient Info703493-Filter AgehrsClient Info10895-                                                                                                                                                                              |                      |
| Oil Age     hrs     Client Info     703     493     -       Filter Age     hrs     Client Info     108     95     -                                                                                                                                                 |                      |
| Filter AgehrsClient Info10895-                                                                                                                                                                                                                                      |                      |
|                                                                                                                                                                                                                                                                     |                      |
| Oil Changed Client Info N/A N/A -                                                                                                                                                                                                                                   |                      |
|                                                                                                                                                                                                                                                                     |                      |
| Filter Changed Client Info N/A N/A                                                                                                                                                                                                                                  |                      |
| Sample Status                                                                                                                                                                                                                                                       |                      |
| Iron ppm ASTM D5185(m) >8 0 0                                                                                                                                                                                                                                       |                      |
| Chromium     ppm     ASTM D5185(m)     >2     0     0                                                                                                                                                                                                               |                      |
| Nickel     ppm     ASTM D5185(m)     >2     0     0                                                                                                                                                                                                                 |                      |
| Silver     ppm     ASTM D5185(m)     >2     0     0                                                                                                                                                                                                                 |                      |
| Aluminum     ppm     ASTM D5185(m)     >2     <1     1                                                                                                                                                                                                              |                      |
| Lead     ppm     ASTM D5185(m)     >3     <1     0                                                                                                                                                                                                                  |                      |
| Copper     ppm     ASTM D5185(m)     >3     0     0                                                                                                                                                                                                                 |                      |
| Water WC Method >0.1 NEG NEG                                                                                                                                                                                                                                        |                      |
| Magnesium ppm ASTM D5185(m) 0 0 0                                                                                                                                                                                                                                   |                      |
| Acid Number (AN)     mg KOH/g     ASTM D974*     0.43     0.66     0.54                                                                                                                                                                                             |                      |