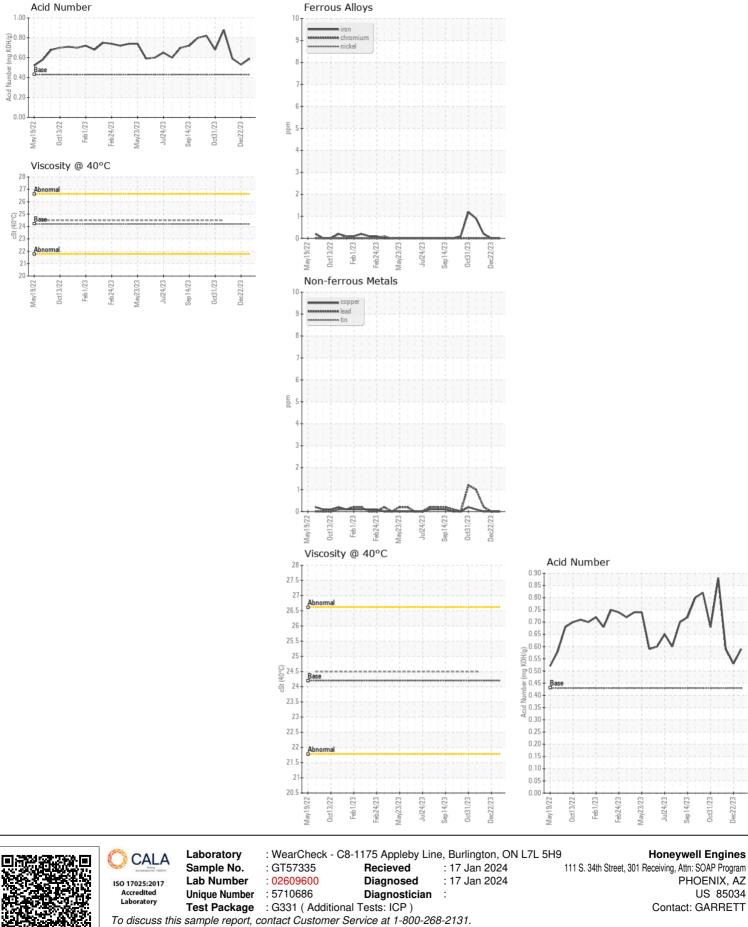

|                  |          |               |           | <ul> <li>A president second secon</li></ul> |             |             |
|------------------|----------|---------------|-----------|--------------------------------------------------------------------------------------------------------------------------------------------------------------------------------------------------------------------------------------------------------------------------------------------------------------------------------------------------------------------------------------------------------------------------------------------------------------------------------------------------------------------------------------------------------------------------------------------------------------------------------------------------------------------------------------------------------------------------------------------------------------------------------------------------------------------------------------------------------------------------------------------------------------------------------------------------------------------------------------------------------------------------------------------------------------------------------------------------------------------------------------------------------------------------------------------------------------------------------------------------------------------------------------------------------------------------------------------------------------------------------------------------------------------------------------------------------------------------------------------------------------------------------------------------------------------------------------------------------------------------------------------------------------------------------------------------------------------------------------------------------------------------------------------------------------------------------------------------------------------------------------------------------------------------------------------------------------------------------------------------------------------------------------------------------------------------------------------------------------------------------------|-------------|-------------|
| Test             | UOM      | Method        | Limit/Abn | Current                                                                                                                                                                                                                                                                                                                                                                                                                                                                                                                                                                                                                                                                                                                                                                                                                                                                                                                                                                                                                                                                                                                                                                                                                                                                                                                                                                                                                                                                                                                                                                                                                                                                                                                                                                                                                                                                                                                                                                                                                                                                                                                              | History1    | History2    |
| Sample Number    |          | Client Info   |           | GT57335                                                                                                                                                                                                                                                                                                                                                                                                                                                                                                                                                                                                                                                                                                                                                                                                                                                                                                                                                                                                                                                                                                                                                                                                                                                                                                                                                                                                                                                                                                                                                                                                                                                                                                                                                                                                                                                                                                                                                                                                                                                                                                                              | GT57327     | GT57332     |
| Sample Date      |          | Client Info   |           | 12 Jan 2024                                                                                                                                                                                                                                                                                                                                                                                                                                                                                                                                                                                                                                                                                                                                                                                                                                                                                                                                                                                                                                                                                                                                                                                                                                                                                                                                                                                                                                                                                                                                                                                                                                                                                                                                                                                                                                                                                                                                                                                                                                                                                                                          | 22 Dec 2023 | 05 Dec 2023 |
| Machine Age      | hrs      | Client Info   |           | 0                                                                                                                                                                                                                                                                                                                                                                                                                                                                                                                                                                                                                                                                                                                                                                                                                                                                                                                                                                                                                                                                                                                                                                                                                                                                                                                                                                                                                                                                                                                                                                                                                                                                                                                                                                                                                                                                                                                                                                                                                                                                                                                                    | 0           | 0           |
| Oil Age          | hrs      | Client Info   |           | 180                                                                                                                                                                                                                                                                                                                                                                                                                                                                                                                                                                                                                                                                                                                                                                                                                                                                                                                                                                                                                                                                                                                                                                                                                                                                                                                                                                                                                                                                                                                                                                                                                                                                                                                                                                                                                                                                                                                                                                                                                                                                                                                                  | 120         | 594         |
| Filter Age       | hrs      | Client Info   |           | 61                                                                                                                                                                                                                                                                                                                                                                                                                                                                                                                                                                                                                                                                                                                                                                                                                                                                                                                                                                                                                                                                                                                                                                                                                                                                                                                                                                                                                                                                                                                                                                                                                                                                                                                                                                                                                                                                                                                                                                                                                                                                                                                                   | 71          | 26          |
| Oil Changed      |          | Client Info   |           | N/A                                                                                                                                                                                                                                                                                                                                                                                                                                                                                                                                                                                                                                                                                                                                                                                                                                                                                                                                                                                                                                                                                                                                                                                                                                                                                                                                                                                                                                                                                                                                                                                                                                                                                                                                                                                                                                                                                                                                                                                                                                                                                                                                  | N/A         | N/A         |
| Filter Changed   |          | Client Info   |           | N/A                                                                                                                                                                                                                                                                                                                                                                                                                                                                                                                                                                                                                                                                                                                                                                                                                                                                                                                                                                                                                                                                                                                                                                                                                                                                                                                                                                                                                                                                                                                                                                                                                                                                                                                                                                                                                                                                                                                                                                                                                                                                                                                                  | N/A         | N/A         |
| Sample Status    |          |               |           |                                                                                                                                                                                                                                                                                                                                                                                                                                                                                                                                                                                                                                                                                                                                                                                                                                                                                                                                                                                                                                                                                                                                                                                                                                                                                                                                                                                                                                                                                                                                                                                                                                                                                                                                                                                                                                                                                                                                                                                                                                                                                                                                      |             |             |
| Iron             | ppm      | ASTM D5185(m) | >8        | 0                                                                                                                                                                                                                                                                                                                                                                                                                                                                                                                                                                                                                                                                                                                                                                                                                                                                                                                                                                                                                                                                                                                                                                                                                                                                                                                                                                                                                                                                                                                                                                                                                                                                                                                                                                                                                                                                                                                                                                                                                                                                                                                                    | 0           | <1          |
| Chromium         | ppm      | ASTM D5185(m) | >2        | 0                                                                                                                                                                                                                                                                                                                                                                                                                                                                                                                                                                                                                                                                                                                                                                                                                                                                                                                                                                                                                                                                                                                                                                                                                                                                                                                                                                                                                                                                                                                                                                                                                                                                                                                                                                                                                                                                                                                                                                                                                                                                                                                                    | 0           | 0           |
| Nickel           | ppm      | ASTM D5185(m) | >2        | 0                                                                                                                                                                                                                                                                                                                                                                                                                                                                                                                                                                                                                                                                                                                                                                                                                                                                                                                                                                                                                                                                                                                                                                                                                                                                                                                                                                                                                                                                                                                                                                                                                                                                                                                                                                                                                                                                                                                                                                                                                                                                                                                                    | 0           | 0           |
| Silver           | ppm      | ASTM D5185(m) | >2        | 0                                                                                                                                                                                                                                                                                                                                                                                                                                                                                                                                                                                                                                                                                                                                                                                                                                                                                                                                                                                                                                                                                                                                                                                                                                                                                                                                                                                                                                                                                                                                                                                                                                                                                                                                                                                                                                                                                                                                                                                                                                                                                                                                    | 0           | 0           |
| Aluminum         | ppm      | ASTM D5185(m) | >2        | <1                                                                                                                                                                                                                                                                                                                                                                                                                                                                                                                                                                                                                                                                                                                                                                                                                                                                                                                                                                                                                                                                                                                                                                                                                                                                                                                                                                                                                                                                                                                                                                                                                                                                                                                                                                                                                                                                                                                                                                                                                                                                                                                                   | <1          | <1          |
| Lead             | ppm      | ASTM D5185(m) | >3        | 0                                                                                                                                                                                                                                                                                                                                                                                                                                                                                                                                                                                                                                                                                                                                                                                                                                                                                                                                                                                                                                                                                                                                                                                                                                                                                                                                                                                                                                                                                                                                                                                                                                                                                                                                                                                                                                                                                                                                                                                                                                                                                                                                    | 0           | <1          |
| Copper           | ppm      | ASTM D5185(m) | >3        | 0                                                                                                                                                                                                                                                                                                                                                                                                                                                                                                                                                                                                                                                                                                                                                                                                                                                                                                                                                                                                                                                                                                                                                                                                                                                                                                                                                                                                                                                                                                                                                                                                                                                                                                                                                                                                                                                                                                                                                                                                                                                                                                                                    | 0           | 0           |
| Water            |          | WC Method     | >0.1      | NEG                                                                                                                                                                                                                                                                                                                                                                                                                                                                                                                                                                                                                                                                                                                                                                                                                                                                                                                                                                                                                                                                                                                                                                                                                                                                                                                                                                                                                                                                                                                                                                                                                                                                                                                                                                                                                                                                                                                                                                                                                                                                                                                                  | NEG         | NEG         |
| Magnesium        | ppm      | ASTM D5185(m) | 0         | 0                                                                                                                                                                                                                                                                                                                                                                                                                                                                                                                                                                                                                                                                                                                                                                                                                                                                                                                                                                                                                                                                                                                                                                                                                                                                                                                                                                                                                                                                                                                                                                                                                                                                                                                                                                                                                                                                                                                                                                                                                                                                                                                                    | 0           | 0           |
| Acid Number (AN) | mg KOH/g | ASTM D974*    | 0.43      | 0.59                                                                                                                                                                                                                                                                                                                                                                                                                                                                                                                                                                                                                                                                                                                                                                                                                                                                                                                                                                                                                                                                                                                                                                                                                                                                                                                                                                                                                                                                                                                                                                                                                                                                                                                                                                                                                                                                                                                                                                                                                                                                                                                                 | 0.53        | 0.59        |
| Visc @ 40°C      | cSt      | ASTM D7279(m) | 24.2      | )                                                                                                                                                                                                                                                                                                                                                                                                                                                                                                                                                                                                                                                                                                                                                                                                                                                                                                                                                                                                                                                                                                                                                                                                                                                                                                                                                                                                                                                                                                                                                                                                                                                                                                                                                                                                                                                                                                                                                                                                                                                                                                                                    |             |             |