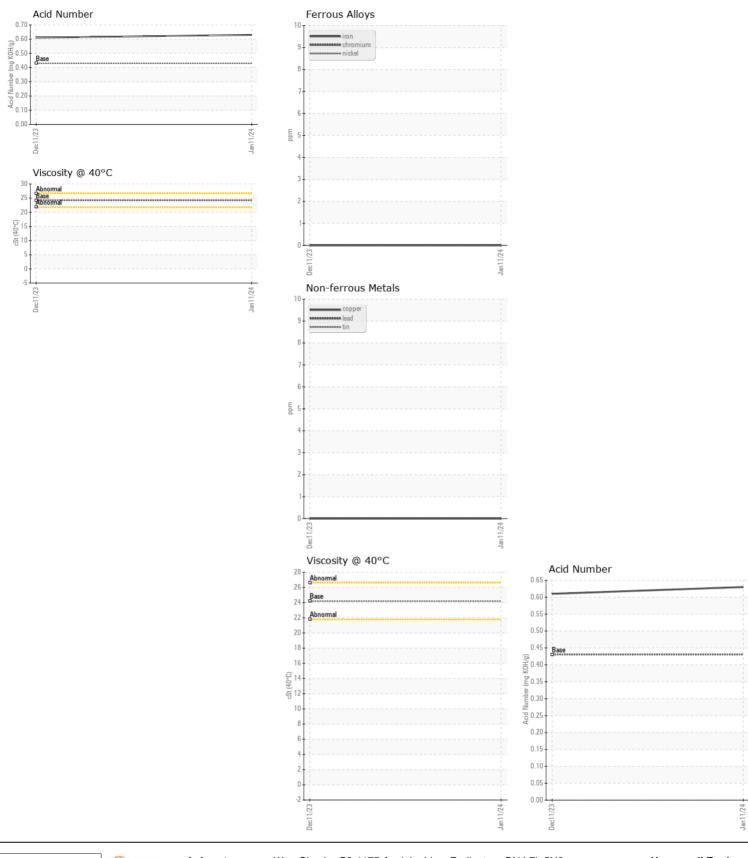

## EASTMAN TURBO OIL 2380 (--- GAL)

| ATION | <br>              |          |               |           |             |             |          |
|-------|-------------------|----------|---------------|-----------|-------------|-------------|----------|
|       | Test              | UOM      | Method        | Limit/Abn | Current     | History1    | History2 |
|       | Sample Number     |          | Client Info   |           | GT57556     | GT57346     |          |
|       | Sample Date       |          | Client Info   |           | 11 Jan 2024 | 11 Dec 2023 |          |
|       | Machine Age       | hrs      | Client Info   |           | 0           | 0           |          |
|       | Oil Age           | hrs      | Client Info   |           | 597         | 523         |          |
|       | Filter Age        | hrs      | Client Info   |           | 75          | 67          |          |
|       | Oil Changed       |          | Client Info   |           | N/A         | N/A         |          |
|       | Filter Changed    |          | Client Info   |           | N/A         | N/A         |          |
|       | <br>Sample Status |          |               |           |             |             |          |
|       | Iron              | ppm      | ASTM D5185(m) | >8        | 0           | 0           |          |
|       | Chromium          | ppm      | ASTM D5185(m) | >2        | 0           | 0           |          |
|       | Nickel            | ppm      | ASTM D5185(m) | >2        | 0           | 0           |          |
|       | Silver            | ppm      | ASTM D5185(m) | >2        | 0           | 0           |          |
|       | Aluminum          | ppm      | ASTM D5185(m) | >2        | <1          | <1          |          |
|       | Lead              | ppm      | ASTM D5185(m) | >3        | 0           | 0           |          |
|       | Copper            | ppm      | ASTM D5185(m) | >3        | 0           | 0           |          |
|       | <br>Water         |          | WC Method     | >0.1      | NEG         | NEG         |          |
|       | Magnesium         | ppm      | ASTM D5185(m) | 0         | 0           | <1          |          |
|       | Acid Number (AN)  | mg KOH/g | ASTM D974*    | 0.43      | 0.63        | 0.61        |          |
|       |                   |          |               |           |             |             |          |