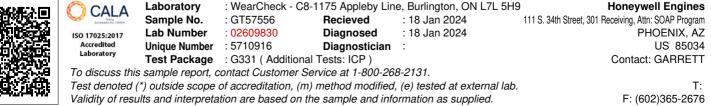

## EASTMAN TURBO OIL 2380 (--- GAL)

| ATION | <br>              |          |               |           |             |             |          |
|-------|-------------------|----------|---------------|-----------|-------------|-------------|----------|
|       | Test              | UOM      | Method        | Limit/Abn | Current     | History1    | History2 |
|       | Sample Number     |          | Client Info   |           | GT57556     | GT57346     |          |
|       | Sample Date       |          | Client Info   |           | 11 Jan 2024 | 11 Dec 2023 |          |
|       | Machine Age       | hrs      | Client Info   |           | 0           | 0           |          |
|       | Oil Age           | hrs      | Client Info   |           | 597         | 523         |          |
|       | Filter Age        | hrs      | Client Info   |           | 75          | 67          |          |
|       | Oil Changed       |          | Client Info   |           | N/A         | N/A         |          |
|       | Filter Changed    |          | Client Info   |           | N/A         | N/A         |          |
|       | <br>Sample Status |          |               |           |             |             |          |
|       | Iron              | ppm      | ASTM D5185(m) | >8        | 0           | 0           |          |
|       | Chromium          | ppm      | ASTM D5185(m) | >2        | 0           | 0           |          |
|       | Nickel            | ppm      | ASTM D5185(m) | >2        | 0           | 0           |          |
|       | Silver            | ppm      | ASTM D5185(m) | >2        | 0           | 0           |          |
|       | Aluminum          | ppm      | ASTM D5185(m) | >2        | <1          | <1          |          |
|       | Lead              | ppm      | ASTM D5185(m) | >3        | 0           | 0           |          |
|       | Copper            | ppm      | ASTM D5185(m) | >3        | 0           | 0           |          |
|       | <br>Water         |          | WC Method     | >0.1      | NEG         | NEG         |          |
|       | Magnesium         | ppm      | ASTM D5185(m) | 0         | 0           | <1          |          |
|       | Acid Number (AN)  | mg KOH/g | ASTM D974*    | 0.43      | 0.63        | 0.61        |          |
|       |                   |          |               |           |             |             |          |