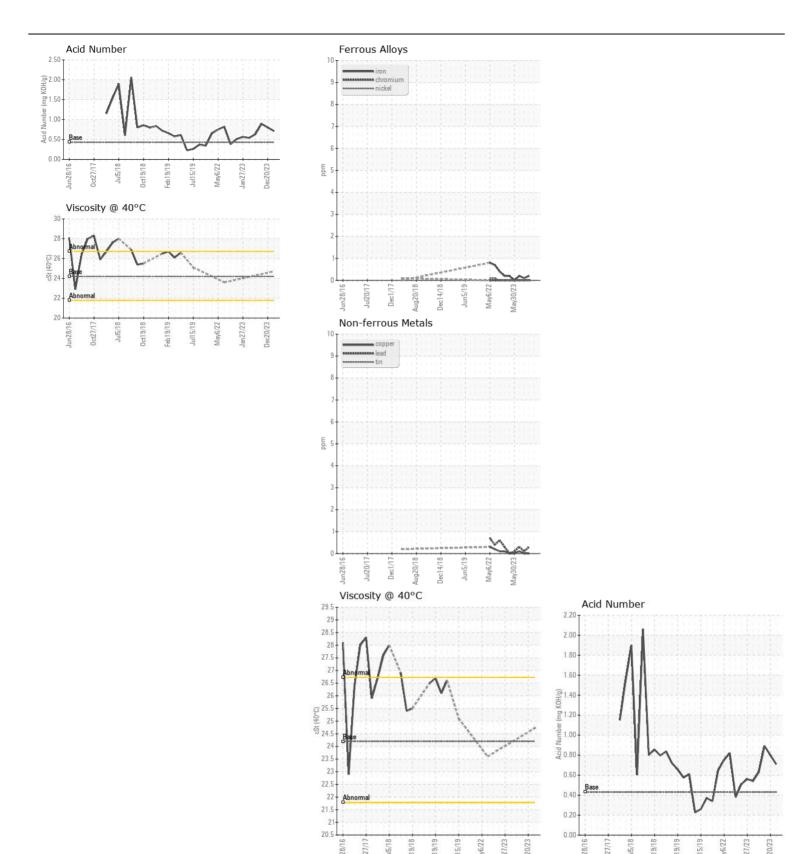

| RECOMMENDATION | Test             | UOM      | Method        | Limit/Abn | Current     | History1    | History2    |
|----------------|------------------|----------|---------------|-----------|-------------|-------------|-------------|
|                | Sample Number    |          | Client Info   |           | GT56551     | GT57496     | GT54785     |
|                | Sample Date      |          | Client Info   |           | 21 Feb 2024 | 20 Dec 2023 | 13 Nov 2023 |
|                | Machine Age      | hrs      | Client Info   |           | 0           | 0           | 0           |
|                | Oil Age          | hrs      | Client Info   |           | 36          | 845         | 755         |
|                | Filter Age       | hrs      | Client Info   |           | 85          | 90          | 92          |
|                | Oil Changed      |          | Client Info   |           | N/A         | N/A         | N/A         |
|                | Filter Changed   |          | Client Info   |           | N/A         | N/A         | N/A         |
|                | Sample Status    |          |               |           |             |             |             |
| WEAR           | Water            |          | WC Method     | >0.1      | NEG         | NEG         | NEG         |
| CONTAMINATION  | Acid Number (AN) | mg KOH/g | ASTM D974*    | 0.43      | 0.71        | 0.80        | 0.89        |
|                | Visc @ 40°C      | cSt      | ASTM D7279(m) | 24.2      | 24.7        |             |             |