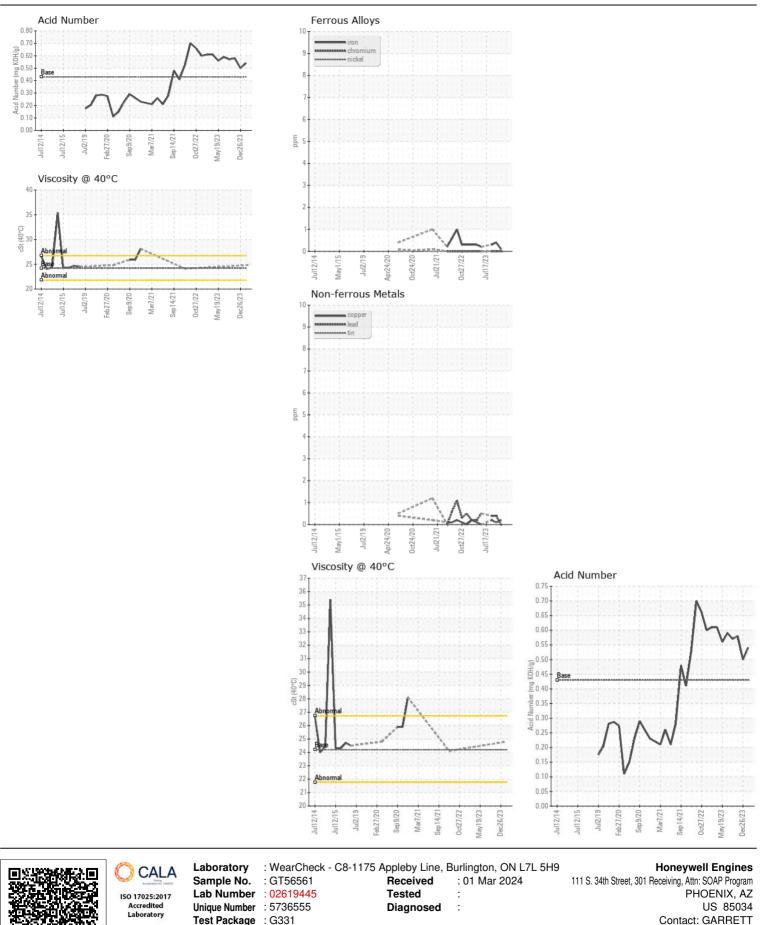

## EASTMAN TURBO OIL 2380 (--- GAL)

| RECOMMENDATION | Test             | UOM      | Method        | Limit/Abn | Current     | History1    | History2   |
|----------------|------------------|----------|---------------|-----------|-------------|-------------|------------|
|                | Sample Number    |          | Client Info   |           | GT56561     | GT57506     | GT56800    |
|                | Sample Date      |          | Client Info   |           | 17 Feb 2024 | 26 Dec 2023 | 19 Oct 202 |
|                | Machine Age      | hrs      | Client Info   |           | 0           | 0           | 0          |
|                | Oil Age          | hrs      | Client Info   |           | 169         | 76          | 872        |
|                | Filter Age       | hrs      | Client Info   |           | 93          | 96          | 95         |
|                | Oil Changed      |          | Client Info   |           | N/A         | N/A         | N/A        |
|                | Filter Changed   |          | Client Info   |           | N/A         | N/A         | N/A        |
|                | Sample Status    |          |               |           |             |             |            |
| WEAR           | Water            |          | WC Method     | >0.1      | NEG         | NEG         | NEG        |
| CONTAMINATION  | Acid Number (AN) | mg KOH/g | ASTM D974*    | 0.43      | 0.54        | 0.50        | 0.58       |
|                | Visc @ 40°C      | cSt      | ASTM D7279(m) | 24.2      | 24.8        |             |            |