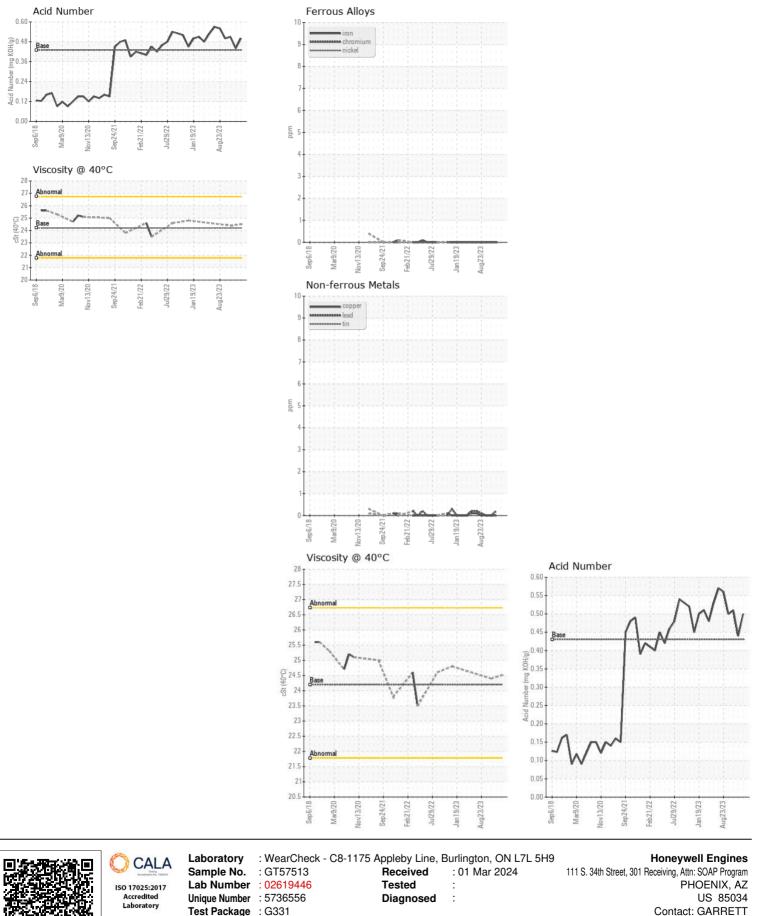

## [C-FTSK] FAIRCHILD METRO 3 SA227AC P-44659C (S/N AC674B)

Right Jet Turbine

EASTMAN TURBO OIL 2380 (--- LTR)

| RECOMMENDATION | Test             | UOM      | Method        | Limit/Abn | Current     | History1    | History2    |
|----------------|------------------|----------|---------------|-----------|-------------|-------------|-------------|
|                | Sample Number    |          | Client Info   |           | GT57513     | GT57280     | GT56554     |
|                | Sample Date      |          | Client Info   |           | 23 Feb 2024 | 20 Dec 2023 | 17 Nov 2023 |
|                | Machine Age      | hrs      | Client Info   |           | 0           | 0           | 0           |
|                | Oil Age          | hrs      | Client Info   |           | 366         | 274         | 190         |
|                | Filter Age       | hrs      | Client Info   |           | 92          | 84          | 86          |
|                | Oil Changed      |          | Client Info   |           | N/A         | N/A         | N/A         |
|                | Filter Changed   |          | Client Info   |           | N/A         | N/A         | N/A         |
|                | Sample Status    |          |               |           |             |             | NORMAL      |
| WEAR           | Water            |          | WC Method     | >0.1      | NEG         | NEG         | NEG         |
| CONTAMINATION  | Acid Number (AN) | mg KOH/g | ASTM D974*    | 0.43      | 0.50        | 0.44        | 0.51        |
|                | Visc @ 40°C      | cSt      | ASTM D7279(m) | 24.2      | 24.5        |             | 24.4        |