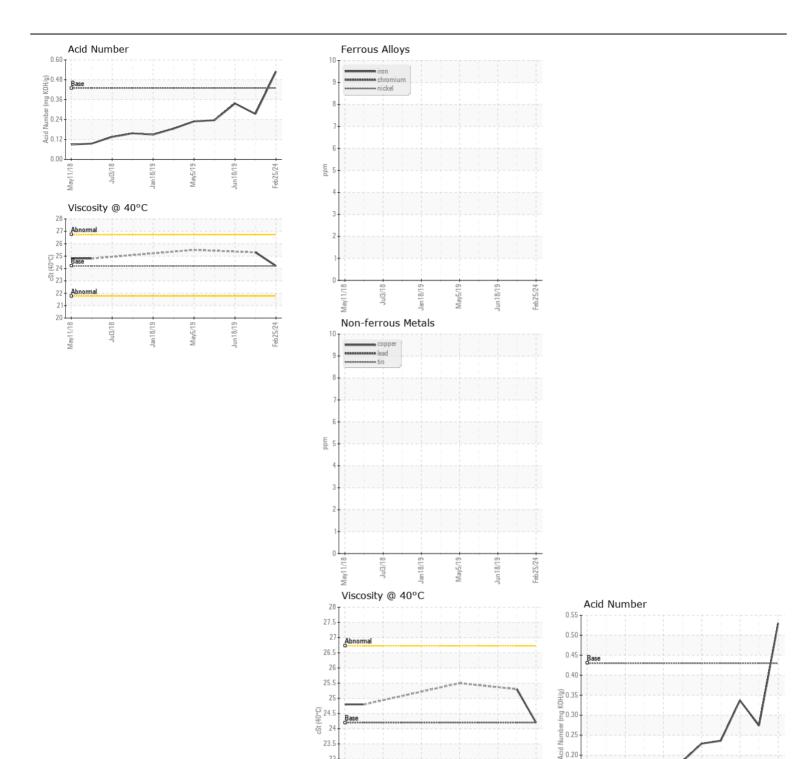

| RECOMMENDATION | Test             | UOM      | Method        | Limit/Abn | Current     | History1    | History2    |
|----------------|------------------|----------|---------------|-----------|-------------|-------------|-------------|
|                | Sample Number    |          | Client Info   |           | GT57287     | GT50300     | GT50770     |
|                | Sample Date      |          | Client Info   |           | 25 Feb 2024 | 15 Jul 2019 | 18 Jun 2019 |
|                | Machine Age      | hrs      | Client Info   |           | 0           | 0           | 0           |
|                | Oil Age          | hrs      | Client Info   |           | 17          | 376         | 355         |
|                | Filter Age       | hrs      | Client Info   |           | 17          | 20          | 17          |
|                | Oil Changed      |          | Client Info   |           | N/A         | N/A         | N/A         |
|                | Filter Changed   |          | Client Info   |           | N/A         | N/A         | N/A         |
|                | Sample Status    |          |               |           |             |             |             |
| WEAR           | Water            |          | WC Method     | >0.1      | NEG         | NEG         | NEG         |
| CONTAMINATION  | Acid Number (AN) | mg KOH/g | ASTM D974*    | 0.43      | 0.53        | 0.274       | 0.337       |
|                | Visc @ 40°C      | cSt      | ASTM D7279(m) | 24.2      | 24.2        | 25.3        |             |

Laboratory Sample No.

: GT57287 Lab Number : 02619447

Unique Number : 5736557 Test Package : G331

22.

22 21.

20.5

: WearCheck - C8-1175 Appleby Line, Burlington, ON L7L 5H9 Received : 01 Mar 2024

0.15