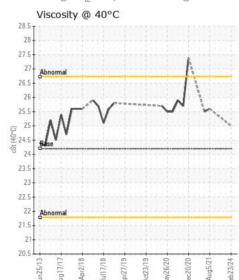

| RECOMMENDATION | Test             | UOM      | Method        | Limit/Abn | Current     | History1    | History2    |
|----------------|------------------|----------|---------------|-----------|-------------|-------------|-------------|
|                | Sample Number    |          | Client Info   |           | GT57269     | GT54799     | GT54673     |
|                | Sample Date      |          | Client Info   |           | 23 Feb 2024 | 17 Feb 2022 | 10 Jan 2022 |
|                | Machine Age      | hrs      | Client Info   |           | 0           | 0           | 0           |
|                | Oil Age          | hrs      | Client Info   |           | 23          | 232         | 142         |
|                | Filter Age       | hrs      | Client Info   |           | 23          | 90          | 92          |
|                | Oil Changed      |          | Client Info   |           | N/A         | N/A         | N/A         |
|                | Filter Changed   |          | Client Info   |           | N/A         | N/A         | N/A         |
|                | Sample Status    |          |               |           |             |             |             |
| WEAR           | Water            |          | WC Method     | >0.1      | NEG         | NEG         | NEG         |
| CONTAMINATION  | Acid Number (AN) | mg KOH/g | ASTM D974*    | 0.43      | 0.56        | 0.47        | 0.39        |
|                | Visc @ 40°C      | cSt      | ASTM D7279(m) | 24.2      | 25.0        |             |             |