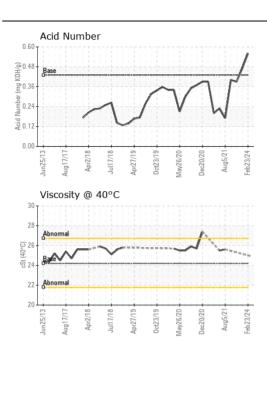

| RECOMMENDATION | Test             | UOM      | Method        | Limit/Abn | Current     | History1    | History2    |
|----------------|------------------|----------|---------------|-----------|-------------|-------------|-------------|
|                | Sample Number    |          | Client Info   |           | GT57269     | GT54799     | GT54673     |
|                | Sample Date      |          | Client Info   |           | 23 Feb 2024 | 17 Feb 2022 | 10 Jan 2022 |
|                | Machine Age      | hrs      | Client Info   |           | 0           | 0           | 0           |
|                | Oil Age          | hrs      | Client Info   |           | 23          | 232         | 142         |
|                | Filter Age       | hrs      | Client Info   |           | 23          | 90          | 92          |
|                | Oil Changed      |          | Client Info   |           | N/A         | N/A         | N/A         |
|                | Filter Changed   |          | Client Info   |           | N/A         | N/A         | N/A         |
|                | Sample Status    |          |               |           |             |             |             |
| WEAR           | Water            |          | WC Method     | >0.1      | NEG         | NEG         | NEG         |
| CONTAMINATION  | Acid Number (AN) | mg KOH/g | ASTM D974*    | 0.43      | 0.56        | 0.47        | 0.39        |
|                | Visc @ 40°C      | cSt      | ASTM D7279(m) | 24.2      | 25.0        |             |             |