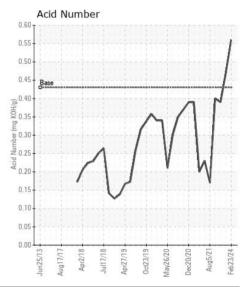

| RECOMMENDATION | Test             | UOM      | Method        | Limit/Abn | Current     | History1    | History2    |
|----------------|------------------|----------|---------------|-----------|-------------|-------------|-------------|
|                | Sample Number    |          | Client Info   |           | GT57269     | GT54799     | GT54673     |
|                | Sample Date      |          | Client Info   |           | 23 Feb 2024 | 17 Feb 2022 | 10 Jan 2022 |
|                | Machine Age      | hrs      | Client Info   |           | 0           | 0           | 0           |
|                | Oil Age          | hrs      | Client Info   |           | 23          | 232         | 142         |
|                | Filter Age       | hrs      | Client Info   |           | 23          | 90          | 92          |
|                | Oil Changed      |          | Client Info   |           | N/A         | N/A         | N/A         |
|                | Filter Changed   |          | Client Info   |           | N/A         | N/A         | N/A         |
|                | Sample Status    |          |               |           |             |             |             |
| WEAR           | Water            |          | WC Method     | >0.1      | NEG         | NEG         | NEG         |
| CONTAMINATION  | Acid Number (AN) | mg KOH/g | ASTM D974*    | 0.43      | 0.56        | 0.47        | 0.39        |
|                | Visc @ 40°C      | cSt      | ASTM D7279(m) | 24.2      | 25.0        |             |             |