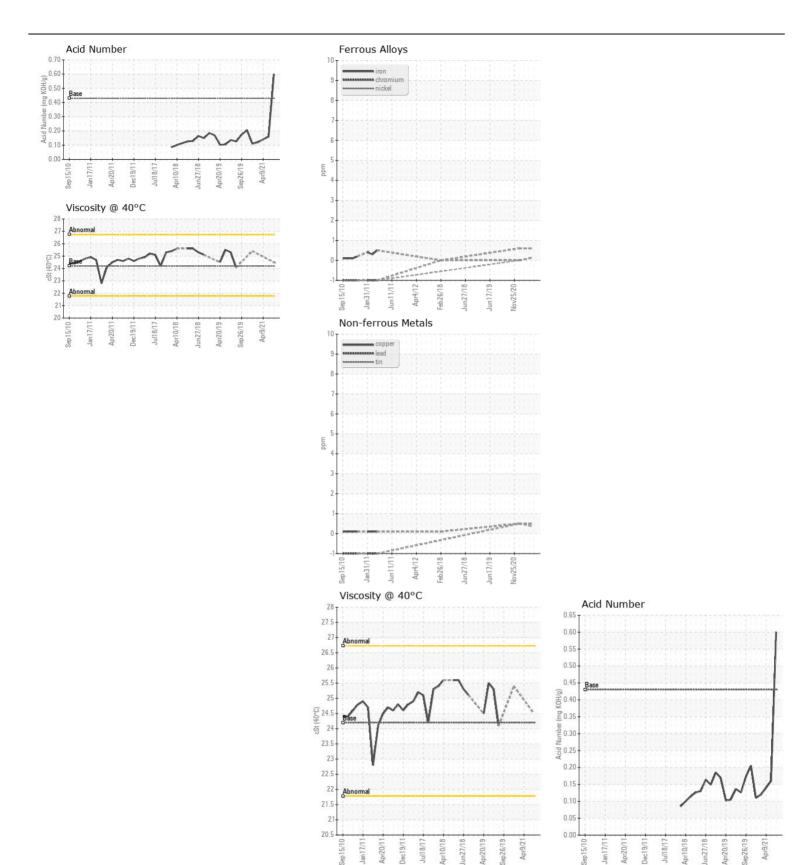

| RECOMMENDATION | Test             | UOM      | Method        | Limit/Abn | Current     | History1    | History2    |
|----------------|------------------|----------|---------------|-----------|-------------|-------------|-------------|
|                | Sample Number    |          | Client Info   |           | GT57290     | GT53408     | GT53409     |
|                | Sample Date      |          | Client Info   |           | 25 Feb 2024 | 18 May 2021 | 09 Apr 2021 |
|                | Machine Age      | hrs      | Client Info   |           | 0           | 0           | 0           |
|                | Oil Age          | hrs      | Client Info   |           | 17          | 303         | 206         |
|                | Filter Age       | hrs      | Client Info   |           | 17          | 98          | 94          |
|                | Oil Changed      |          | Client Info   |           | N/A         | N/A         | N/A         |
|                | Filter Changed   |          | Client Info   |           | N/A         | N/A         | N/A         |
|                | Sample Status    |          |               |           |             |             | NORMAL      |
| WEAR           | Water            |          | WC Method     | >0.1      | NEG         | NEG         | NEG         |
| CONTAMINATION  | Acid Number (AN) | mg KOH/g | ASTM D974*    | 0.43      | 0.60        | 0.16        | 0.14        |
|                | Visc @ 40°C      | cSt      | ASTM D7279(m) | 24.2      | 24.5        |             |             |