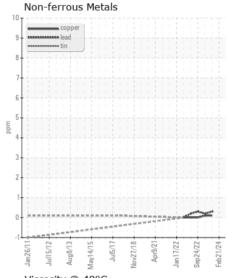

**OIL ANALYSIS REPORT** 

**WEAR CONTAMINATION FLUID CONDITION** 

**NORMAL NORMAL** NORMAL

(CGSMG) MB AERO [53029]

[CGSMG] DEHAVILLAND DHC3T P-38109C (S/N 363)

Jet Turbine

EASTMAN TURBO OIL 2380 (--- GAL)

| RECOMMENDATION | Test             | UOM      | Method        | Limit/Abn | Current     | History1    | History2    |
|----------------|------------------|----------|---------------|-----------|-------------|-------------|-------------|
|                | Sample Number    |          | Client Info   |           | GT56069     | GT47458     | GT56699     |
|                | Sample Date      |          | Client Info   |           | 21 Feb 2024 | 13 Aug 2023 | 20 Jun 2023 |
|                | Machine Age      | hrs      | Client Info   |           | 0           | 0           | 0           |
|                | Oil Age          | hrs      | Client Info   |           | 730         | 632         | 489         |
|                | Filter Age       | hrs      | Client Info   |           | 99          | 142         | 115         |
|                | Oil Changed      |          | Client Info   |           | N/A         | N/A         | N/A         |
|                | Filter Changed   |          | Client Info   |           | N/A         | N/A         | N/A         |
|                | Sample Status    |          |               |           |             |             | ATTENTION   |
| WEAR           | Water            |          | WC Method     | >0.1      | NEG         | NEG         | NEG         |
| CONTAMINATION  | Acid Number (AN) | mg KOH/g | ASTM D974*    | 0.43      | 0.68        | 0.73        | 0.68        |
|                | Visc @ 40°C      | cSt      | ASTM D7279(m) | 24.2      | 24.9        |             | 24.0        |