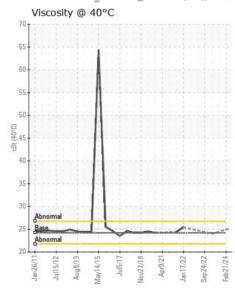

**OIL ANALYSIS REPORT** 

**WEAR CONTAMINATION FLUID CONDITION** 

**NORMAL NORMAL** NORMAL

(CGSMG) MB AERO [53029]

[CGSMG] DEHAVILLAND DHC3T P-38109C (S/N 363)

Jet Turbine

EASTMAN TURBO OIL 2380 (--- GAL)

| RECOMMENDATION | Test             | UOM      | Method        | Limit/Abn | Current     | History1    | History2    |
|----------------|------------------|----------|---------------|-----------|-------------|-------------|-------------|
|                | Sample Number    |          | Client Info   |           | GT56069     | GT47458     | GT56699     |
|                | Sample Date      |          | Client Info   |           | 21 Feb 2024 | 13 Aug 2023 | 20 Jun 2023 |
|                | Machine Age      | hrs      | Client Info   |           | 0           | 0           | 0           |
|                | Oil Age          | hrs      | Client Info   |           | 730         | 632         | 489         |
|                | Filter Age       | hrs      | Client Info   |           | 99          | 142         | 115         |
|                | Oil Changed      |          | Client Info   |           | N/A         | N/A         | N/A         |
|                | Filter Changed   |          | Client Info   |           | N/A         | N/A         | N/A         |
|                | Sample Status    |          |               |           |             |             | ATTENTION   |
| WEAR           | Water            |          | WC Method     | >0.1      | NEG         | NEG         | NEG         |
| CONTAMINATION  | Acid Number (AN) | mg KOH/g | ASTM D974*    | 0.43      | 0.68        | 0.73        | 0.68        |
|                | Visc @ 40°C      | cSt      | ASTM D7279(m) | 24.2      | 24.9        |             | 24.0        |