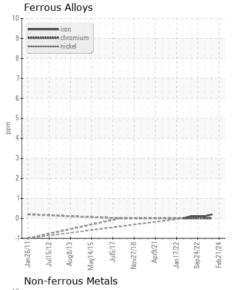

**OIL ANALYSIS REPORT** 

**WEAR CONTAMINATION FLUID CONDITION** 

**NORMAL NORMAL** NORMAL

(CGSMG) MB AERO [53029]

[CGSMG] DEHAVILLAND DHC3T P-38109C (S/N 363)

Jet Turbine

EASTMAN TURBO OIL 2380 (--- GAL)

| RECOMMENDATION | Test             | UOM      | Method        | Limit/Abn | Current     | History1    | History2    |
|----------------|------------------|----------|---------------|-----------|-------------|-------------|-------------|
|                | Sample Number    |          | Client Info   |           | GT56069     | GT47458     | GT56699     |
|                | Sample Date      |          | Client Info   |           | 21 Feb 2024 | 13 Aug 2023 | 20 Jun 2023 |
|                | Machine Age      | hrs      | Client Info   |           | 0           | 0           | 0           |
|                | Oil Age          | hrs      | Client Info   |           | 730         | 632         | 489         |
|                | Filter Age       | hrs      | Client Info   |           | 99          | 142         | 115         |
|                | Oil Changed      |          | Client Info   |           | N/A         | N/A         | N/A         |
|                | Filter Changed   |          | Client Info   |           | N/A         | N/A         | N/A         |
|                | Sample Status    |          |               |           |             |             | ATTENTION   |
| WEAR           | Water            |          | WC Method     | >0.1      | NEG         | NEG         | NEG         |
| CONTAMINATION  | Acid Number (AN) | mg KOH/g | ASTM D974*    | 0.43      | 0.68        | 0.73        | 0.68        |
|                | Visc @ 40°C      | cSt      | ASTM D7279(m) | 24.2      | 24.9        |             | 24.0        |