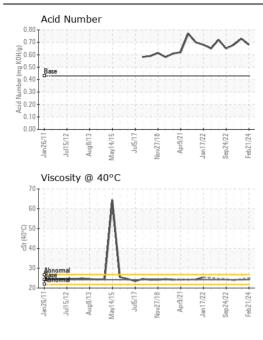

**OIL ANALYSIS REPORT** 

**WEAR CONTAMINATION FLUID CONDITION** 

**NORMAL NORMAL** NORMAL

(CGSMG) MB AERO [53029]

[CGSMG] DEHAVILLAND DHC3T P-38109C (S/N 363)

Jet Turbine

EASTMAN TURBO OIL 2380 (--- GAL)

| RECOMMENDATION | Test             | UOM      | Method        | Limit/Abn | Current     | History1    | History2    |
|----------------|------------------|----------|---------------|-----------|-------------|-------------|-------------|
|                | Sample Number    |          | Client Info   |           | GT56069     | GT47458     | GT56699     |
|                | Sample Date      |          | Client Info   |           | 21 Feb 2024 | 13 Aug 2023 | 20 Jun 2023 |
|                | Machine Age      | hrs      | Client Info   |           | 0           | 0           | 0           |
|                | Oil Age          | hrs      | Client Info   |           | 730         | 632         | 489         |
|                | Filter Age       | hrs      | Client Info   |           | 99          | 142         | 115         |
|                | Oil Changed      |          | Client Info   |           | N/A         | N/A         | N/A         |
|                | Filter Changed   |          | Client Info   |           | N/A         | N/A         | N/A         |
|                | Sample Status    |          |               |           |             |             | ATTENTION   |
| WEAR           | Water            |          | WC Method     | >0.1      | NEG         | NEG         | NEG         |
| CONTAMINATION  | Acid Number (AN) | mg KOH/g | ASTM D974*    | 0.43      | 0.68        | 0.73        | 0.68        |
|                | Visc @ 40°C      | cSt      | ASTM D7279(m) | 24.2      | 24.9        |             | 24.0        |