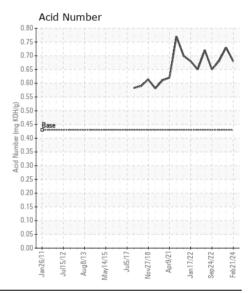

**OIL ANALYSIS REPORT** 

**WEAR CONTAMINATION FLUID CONDITION** 

**NORMAL NORMAL** NORMAL

(CGSMG) MB AERO [53029]

[CGSMG] DEHAVILLAND DHC3T P-38109C (S/N 363)

Jet Turbine

EASTMAN TURBO OIL 2380 (--- GAL)

| RECOMMENDATION | Test             | UOM      | Method        | Limit/Abn | Current     | History1    | History2    |
|----------------|------------------|----------|---------------|-----------|-------------|-------------|-------------|
|                | Sample Number    |          | Client Info   |           | GT56069     | GT47458     | GT56699     |
|                | Sample Date      |          | Client Info   |           | 21 Feb 2024 | 13 Aug 2023 | 20 Jun 2023 |
|                | Machine Age      | hrs      | Client Info   |           | 0           | 0           | 0           |
|                | Oil Age          | hrs      | Client Info   |           | 730         | 632         | 489         |
|                | Filter Age       | hrs      | Client Info   |           | 99          | 142         | 115         |
|                | Oil Changed      |          | Client Info   |           | N/A         | N/A         | N/A         |
|                | Filter Changed   |          | Client Info   |           | N/A         | N/A         | N/A         |
|                | Sample Status    |          |               |           |             |             | ATTENTION   |
| WEAR           | Water            |          | WC Method     | >0.1      | NEG         | NEG         | NEG         |
| CONTAMINATION  | Acid Number (AN) | mg KOH/g | ASTM D974*    | 0.43      | 0.68        | 0.73        | 0.68        |
|                | Visc @ 40°C      | cSt      | ASTM D7279(m) | 24.2      | 24.9        |             | 24.0        |