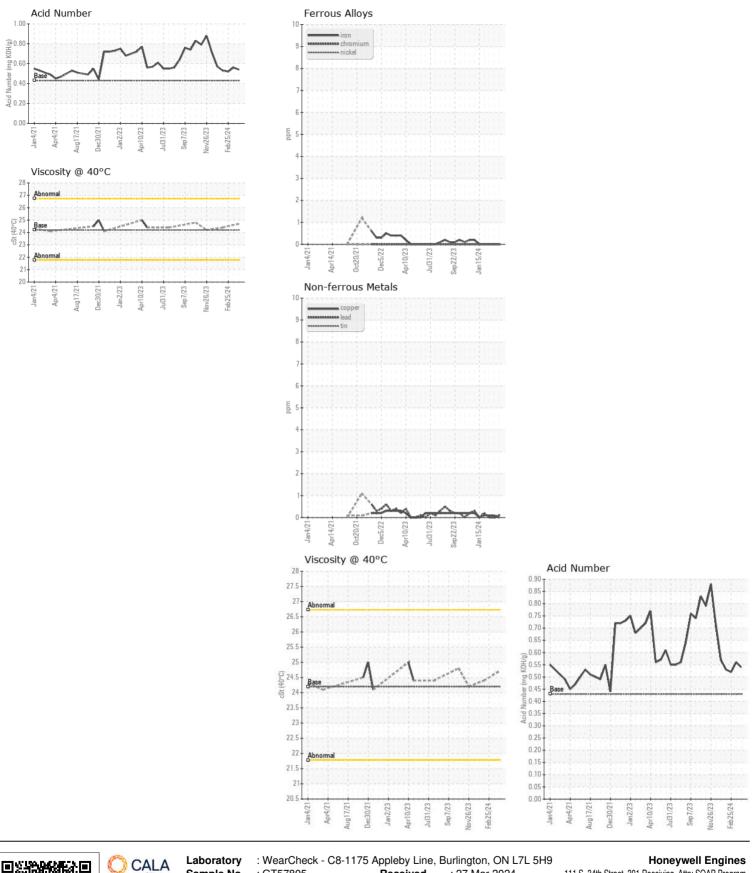

|  |            | - |
|--|------------|---|
|  | <i>/</i> \ |   |
|  | -          |   |

| CONTAMINATION   |   |
|-----------------|---|
|                 | - |
| FLUID CONDITION |   |

| Test             | UOM      | Method        | Limit/Abn | Current     | History1    | History2    |
|------------------|----------|---------------|-----------|-------------|-------------|-------------|
| Sample Number    |          | Client Info   |           | GT57805     | GT57541     | GT57718     |
| Sample Date      |          | Client Info   |           | 22 Mar 2024 | 11 Mar 2024 | 25 Feb 2024 |
| Machine Age      | hrs      | Client Info   |           | 0           | 0           | 0           |
| Oil Age          | hrs      | Client Info   |           | 349         | 274         | 201         |
| Filter Age       | hrs      | Client Info   |           | 74          | 74          | 72          |
| Oil Changed      |          | Client Info   |           | N/A         | N/A         | N/A         |
| Filter Changed   |          | Client Info   |           | N/A         | N/A         | N/A         |
| Sample Status    |          |               |           | NORMAL      |             |             |
| Iron             | ppm      | ASTM D5185(m) | >8        | 0           | 0           | 0           |
| Chromium         | ppm      | ASTM D5185(m) | >2        | 0           | 0           | 0           |
| Nickel           | ppm      | ASTM D5185(m) | >2        | 0           | 0           | 0           |
| Silver           | ppm      | ASTM D5185(m) | >2        | 0           | 0           | 0           |
| Aluminum         | ppm      | ASTM D5185(m) | >2        | <1          | <1          | <1          |
| Lead             | ppm      | ASTM D5185(m) | >3        | <1          | 0           | 0           |
| Copper           | ppm      | ASTM D5185(m) | >3        | 0           | <1          | <1          |
| Water            |          | WC Method     | >0.1      | NEG         | NEG         | NEG         |
| Magnesium        | ppm      | ASTM D5185(m) | 0         | 0           | 0           | 0           |
| Acid Number (AN) | mg KOH/g | ASTM D974*    | 0.43      | 0.54        | 0.56        | 0.52        |
| Visc @ 40°C      | cSt      | ASTM D7279(m) | 24.2      | 24.7        |             |             |