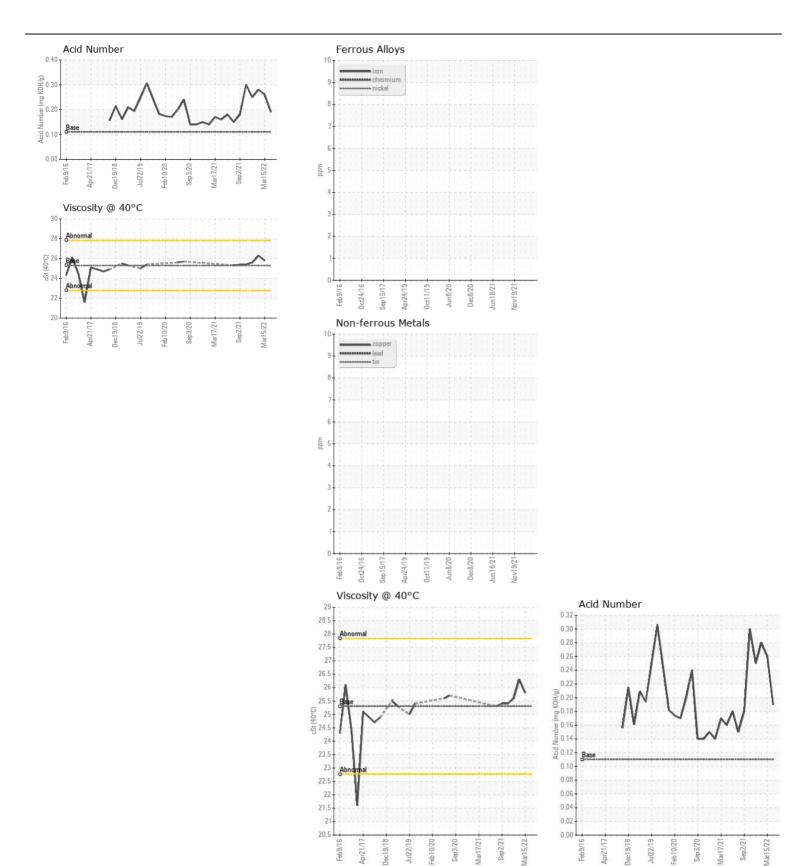

| RECOMMENDATION | Tool             | LIOM     | Mathaal       | Line!t/Alese | (a          | Listand     | I liata m .O |
|----------------|------------------|----------|---------------|--------------|-------------|-------------|--------------|
| ALCOMMENDATION | Test             | UOM      | Method        | Limit/Abn    | Current     | History1    | History2     |
|                | Sample Number    |          | Client Info   |              | GT57458     | GT54768     | GT54432      |
|                | Sample Date      |          | Client Info   |              | 04 Apr 2024 | 15 Mar 2022 | 04 Jan 2022  |
|                | Machine Age      | hrs      | Client Info   |              | 0           | 0           | 0            |
|                | Oil Age          | hrs      | Client Info   |              | 23          | 772         | 632          |
|                | Filter Age       | hrs      | Client Info   |              | 23          | 140         | 139          |
|                | Oil Changed      |          | Client Info   |              | N/A         | N/A         | N/A          |
|                | Filter Changed   |          | Client Info   |              | N/A         | N/A         | N/A          |
|                | Sample Status    |          |               |              |             |             |              |
| WEAR           | Water            |          | WC Method     | >0.1         | NEG         | NEG         | NEG          |
| CONTAMINATION  | Acid Number (AN) | mg KOH/g | ASTM D974*    | 0.11         | 0.19        | 0.26        | 0.28         |
|                | Visc @ 40°C      | cSt      | ASTM D7279(m) | 25.3         |             | 25.8        | 26.3         |