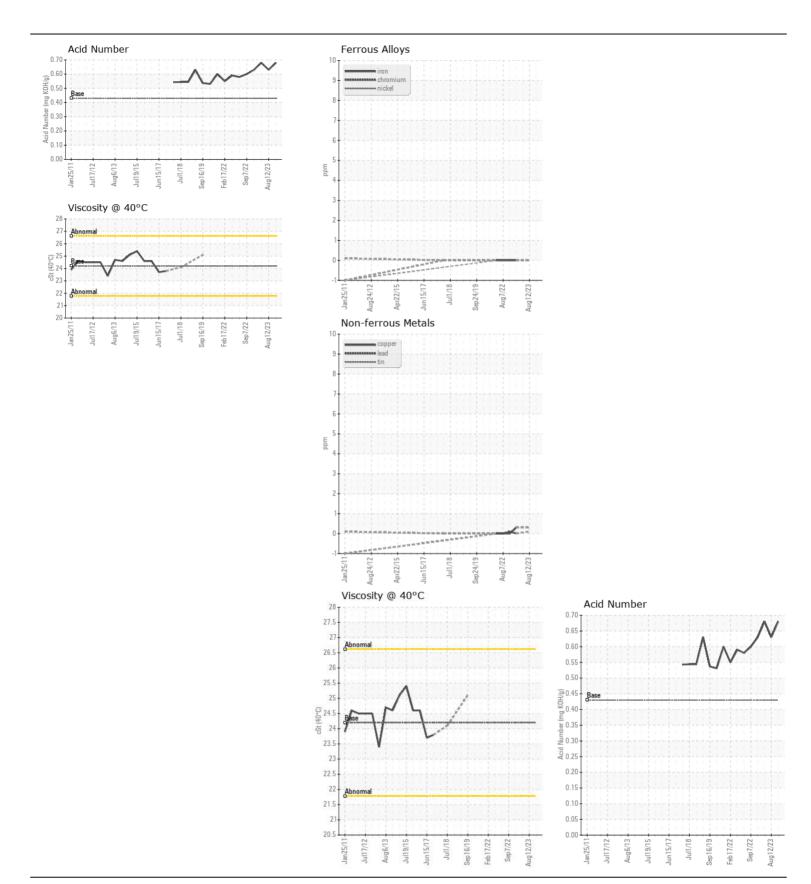

| RECOMMENDATION | Test             | UOM      | Method      | Limit/Abn | Current     | History1    | History2    |
|----------------|------------------|----------|-------------|-----------|-------------|-------------|-------------|
|                | Sample Number    |          | Client Info |           | GT56066     | GT48721     | GT50469     |
|                | Sample Date      |          | Client Info |           | 02 Apr 2024 | 12 Aug 2023 | 09 Jul 2023 |
|                | Machine Age      | hrs      | Client Info |           | 0           | 0           | 0           |
|                | Oil Age          | hrs      | Client Info |           | 834         | 784         | 686         |
|                | Filter Age       | hrs      | Client Info |           | 50          | 98          | 91          |
|                | Oil Changed      |          | Client Info |           | N/A         | N/A         | N/A         |
|                | Filter Changed   |          | Client Info |           | N/A         | N/A         | N/A         |
|                | Sample Status    |          |             |           |             |             |             |
| WEAR           | Water            |          | WC Method   | >0.1      | NEG         | NEG         | NEG         |
| CONTAMINATION  | Acid Number (AN) | mg KOH/g | ASTM D974*  | 0.43      | 0.68        | 0.63        | 0.68        |