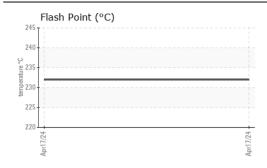

## 1995103 Component Unknown Component

{not provided} (--- GAL)

| RECOMMENDATION                          |                | Test            | UOM    | Method      | Limit/Abn | Current     | History1 | History2 |
|-----------------------------------------|----------------|-----------------|--------|-------------|-----------|-------------|----------|----------|
| This is a baseline read-out on the subr | mitted sample. | Sample Number   |        | Client Info |           | PP          |          |          |
|                                         |                | Sample Date     |        | Client Info |           | 17 Apr 2024 |          |          |
|                                         |                | Machine Age     | hrs    | Client Info |           | 0           |          |          |
|                                         |                | Oil Age         | hrs    | Client Info |           | 0           |          |          |
|                                         |                | Filter Age      | hrs    | Client Info |           | 0           |          |          |
|                                         |                | Oil Changed     |        | Client Info |           | N/A         |          |          |
|                                         |                | Filter Changed  |        | Client Info |           | N/A         |          |          |
|                                         |                | Sample Status   |        |             |           | NORMAL      |          |          |
| WEAR                                    |                | White Metal     | scalar | Visual*     | NONE      | NONE        |          |          |
| {not applicable}                        |                | Yellow Metal    | scalar | Visual*     | NONE      | NONE        |          |          |
| CONTAMINATION                           | ONTAMINATION   |                 |        | WC Method   |           | NEG         |          |          |
| {not applicable}                        |                | Silt            | scalar | Visual*     | NONE      | NONE        |          |          |
|                                         |                | Debris          | scalar | Visual*     | NONE      | VLITE       |          |          |
|                                         |                | Sand/Dirt       | scalar | Visual*     | NONE      | NONE        |          |          |
|                                         |                | Appearance      | scalar | Visual*     | NORML     | NORML       |          |          |
|                                         |                | Odor            | scalar | Visual*     | NORML     | NORML       |          |          |
| FLUID CONDITION                         |                | COC Flash Point | °C     | ASTM D92*   |           | 232         |          |          |

ASTM D92 - Open-Cup Flash Point = 232°C.