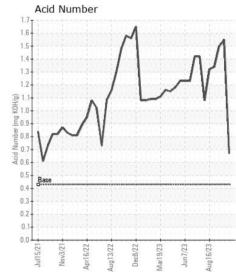

## (CFIOH) SKYCARE AIR AMBULANCE [53379] [CFIOH] FAIRCHILD SA227-AC P-44345C (S/N AC-432)

Left Jet Turbine

EASTMAN TURBO OIL 2380 (--- GAL)

| RECOMMENDATION | Test             | UOM      | Method        | Limit/Abn | Current     | History1    | History2      |
|----------------|------------------|----------|---------------|-----------|-------------|-------------|---------------|
|                | Sample Number    |          | Client Info   |           | GT58042     | GT57180     | GT57170       |
|                | Sample Date      |          | Client Info   |           | 13 Jun 2024 | 11 Oct 2023 | 25 Sep 2023   |
|                | Machine Age      | hrs      | Client Info   |           | 0           | 26229       | 26161         |
|                | Oil Age          | hrs      | Client Info   |           | 35          | 309         | 241           |
|                | Filter Age       | hrs      | Client Info   |           | 35          | 68          | 165           |
|                | Oil Changed      |          | Client Info   |           | N/A         | N/A         | N/A           |
|                | Filter Changed   |          | Client Info   |           | N/A         | N/A         | N/A           |
|                | Sample Status    |          |               |           |             | ABNORMAL    |               |
| WEAR           | Water            |          | WC Method     | >0.1      | NEG         | NEG         | NEG           |
| CONTAMINATION  | Acid Number (AN) | mg KOH/g | ASTM D974*    | 0.43      | 0.67        | <u> </u>    | <b>△</b> 1.50 |
|                | Visc @ 40°C      | cSt      | ASTM D7279(m) | 24.2      | 24.4        | 24.9        |               |