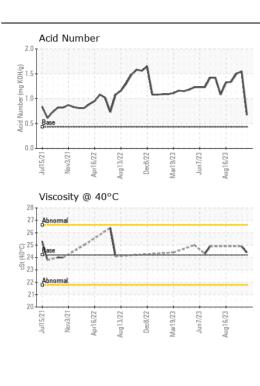

## (CFIOH) SKYCARE AIR AMBULANCE [53379] [CFIOH] FAIRCHILD SA227-AC P-44345C (S/N AC-432)

Left Jet Turbine

EASTMAN TURBO OIL 2380 (--- GAL)

| RECOMMENDATION | Test             | UOM      | Method        | Limit/Abn | Current     | History1    | History2      |
|----------------|------------------|----------|---------------|-----------|-------------|-------------|---------------|
|                | Sample Number    |          | Client Info   |           | GT58042     | GT57180     | GT57170       |
|                | Sample Date      |          | Client Info   |           | 13 Jun 2024 | 11 Oct 2023 | 25 Sep 2023   |
|                | Machine Age      | hrs      | Client Info   |           | 0           | 26229       | 26161         |
|                | Oil Age          | hrs      | Client Info   |           | 35          | 309         | 241           |
|                | Filter Age       | hrs      | Client Info   |           | 35          | 68          | 165           |
|                | Oil Changed      |          | Client Info   |           | N/A         | N/A         | N/A           |
|                | Filter Changed   |          | Client Info   |           | N/A         | N/A         | N/A           |
|                | Sample Status    |          |               |           |             | ABNORMAL    |               |
| WEAR           | Water            |          | WC Method     | >0.1      | NEG         | NEG         | NEG           |
| CONTAMINATION  | Acid Number (AN) | mg KOH/g | ASTM D974*    | 0.43      | 0.67        | <u> </u>    | <b>△</b> 1.50 |
|                | Visc @ 40°C      | cSt      | ASTM D7279(m) | 24.2      | 24.4        | 24.9        |               |