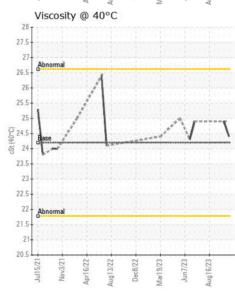

## (CFIOH) SKYCARE AIR AMBULANCE [53379] [CFIOH] FAIRCHILD SA227-AC P-44345C (S/N AC-432)

Left Jet Turbine

EASTMAN TURBO OIL 2380 (--- GAL)

| RECOMMENDATION | Test             | UOM      | Method        | Limit/Abn | Current     | History1    | History2      |
|----------------|------------------|----------|---------------|-----------|-------------|-------------|---------------|
|                | Sample Number    |          | Client Info   |           | GT58042     | GT57180     | GT57170       |
|                | Sample Date      |          | Client Info   |           | 13 Jun 2024 | 11 Oct 2023 | 25 Sep 2023   |
|                | Machine Age      | hrs      | Client Info   |           | 0           | 26229       | 26161         |
|                | Oil Age          | hrs      | Client Info   |           | 35          | 309         | 241           |
|                | Filter Age       | hrs      | Client Info   |           | 35          | 68          | 165           |
|                | Oil Changed      |          | Client Info   |           | N/A         | N/A         | N/A           |
|                | Filter Changed   |          | Client Info   |           | N/A         | N/A         | N/A           |
|                | Sample Status    |          |               |           |             | ABNORMAL    |               |
| WEAR           | Water            |          | WC Method     | >0.1      | NEG         | NEG         | NEG           |
| CONTAMINATION  | Acid Number (AN) | mg KOH/g | ASTM D974*    | 0.43      | 0.67        | <u> </u>    | <b>△</b> 1.50 |
|                | Visc @ 40°C      | cSt      | ASTM D7279(m) | 24.2      | 24.4        | 24.9        |               |