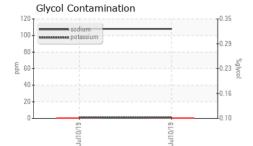

## 1185 CALEDONIA Component Diesel Engine

MOBIL DELVAC 1300 SUPER15W40 (--- LTR)

| RECOMMENDATION                                                 | Test           | UOM    | Method      | Limit/Abn | Current     | History1    | History2 |
|----------------------------------------------------------------|----------------|--------|-------------|-----------|-------------|-------------|----------|
| NOTE: The bottle submitted did not contain sample for testing. | Sample Number  |        | Client Info |           | WC0884759   | WC0313569   |          |
|                                                                | Sample Date    |        | Client Info |           | 22 Jan 2024 | 10 Jul 2019 |          |
|                                                                | Machine Age    | hrs    | Client Info |           | 0           | 0           |          |
|                                                                | Oil Age        | hrs    | Client Info |           | 0           | 0           |          |
|                                                                | Filter Age     | hrs    | Client Info |           | 0           | 0           |          |
|                                                                | Oil Changed    |        | Client Info |           | N/A         | Changed     |          |
|                                                                | Filter Changed |        | Client Info |           | N/A         | Changed     |          |
|                                                                | Sample Status  |        |             |           | ABNORMAL    | SEVERE      |          |
| WEAR                                                           | White Metal    | scalar | Visual*     | NONE      | NONE        | VLITE       |          |
| (not applicable)                                               | Yellow Metal   | scalar | Visual*     | NONE      | NONE        | NONE        |          |
| CONTAMINATION                                                  | Fuel           |        | WC Method   | >5        | <1.0        | 0.2         |          |
| {not applicable}                                               | Water          |        | WC Method   | >0.2      | NEG         | NEG         |          |
|                                                                | Glycol         | %      | ASTM D7922* |           | NEG         | ▲ 0.10      |          |
|                                                                | Silt           | scalar | Visual*     | NONE      | NONE        | NONE        |          |
|                                                                | Debris         | scalar | Visual*     | NONE      | NONE        | VLITE       |          |
|                                                                | Sand/Dirt      | scalar | Visual*     | NONE      | NONE        | NONE        |          |
|                                                                | Appearance     | scalar | Visual*     | NORML     | A NOOIL     | NORML       |          |
|                                                                |                |        |             |           |             |             |          |