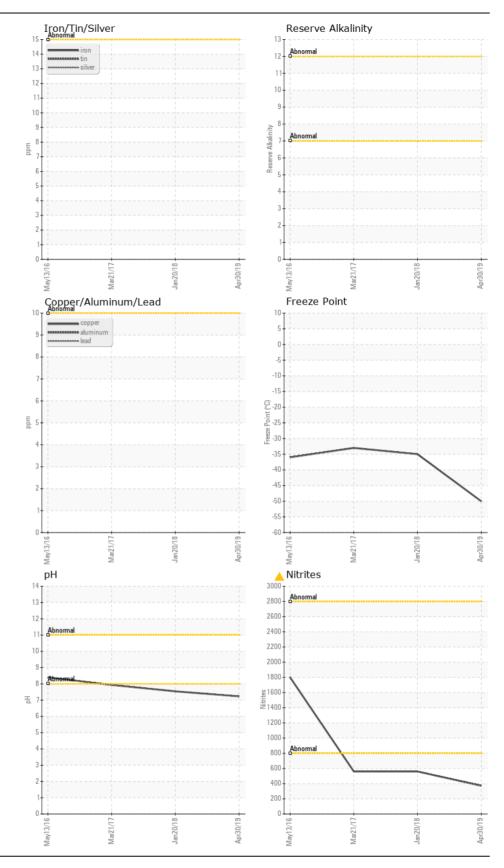

## **FREIGHTLINER 44626**

Component Coolant

CONVENTIONAL COOLANT (--- OTS)

| RECOMMENDATION                                                                                                     | Test                   | UOM        | Method      | Limit/Abn   | Current     | History1    | History2     |
|--------------------------------------------------------------------------------------------------------------------|------------------------|------------|-------------|-------------|-------------|-------------|--------------|
|                                                                                                                    |                        | UOIVI      |             | LIIIIIVADII |             | History1    | ,            |
| We advise that you replenish the supplemental coolant additives (SCAs) and add per manufacturer's recommendations. | Sample Number          |            | Client Info |             | WCM1335841  | WCM1392183  | WCM137267    |
|                                                                                                                    | Sample Date            |            | Client Info |             | 30 Apr 2019 | 20 Jan 2018 | 21 Mar 201   |
|                                                                                                                    | Machine Age            | mls        | Client Info |             | 177545      | 264823      | 202393       |
|                                                                                                                    | Oil Age                | mls        | Client Info |             | 0           | 10928       | 0            |
|                                                                                                                    | Oil Changed            |            | Client Info |             | N/A         | Changed     | N/A          |
|                                                                                                                    | Sample Status          |            |             |             | ABNORMAL    | ABNORMAL    | ABNORMA      |
| CORROSION                                                                                                          | Total Dissolved Solids |            |             |             | 315.0       | 591.0       | 539.5        |
|                                                                                                                    | Coolant Appearance     |            | *Visual     | Clear       | normal      | normal      | norma        |
| CONTAMINANTS                                                                                                       | рН                     | Scale 0-14 | ASTM D1287  |             | 7.23        | 7.54        | 7.93         |
| There is no indication of any contamination in the coolant.                                                        | Nitrites               | ppm        | AP-053:2009 |             | <u></u> 372 | ▲ 560       | <b>△</b> 560 |
|                                                                                                                    | Reserve Alkalinity     | Scale 0-20 | *ASTM D1121 |             |             |             |              |
|                                                                                                                    | Percentage Glycol      | %          | ASTM D3321  |             | 54          | 49          | 48           |
|                                                                                                                    | Freezing Point         | °F         | ASTM D3321  |             | -50         | -35         | -33          |
|                                                                                                                    | Carboxylate            |            |             |             | n/a         | n/a         | n/a          |
|                                                                                                                    | Coolant Color          |            | *Visual     |             | Orange      | Yllow       | Yllow        |