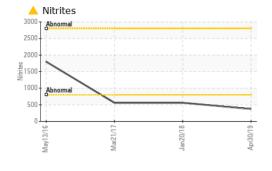

## **FREIGHTLINER 44626**

Component Coolant

CONVENTIONAL COOLANT (--- OTS)

| RECOMMENDATION                                                                                                     | Test                   | UOM        | Method      | Limit/Abn   | Current     | History1    | History2     |
|--------------------------------------------------------------------------------------------------------------------|------------------------|------------|-------------|-------------|-------------|-------------|--------------|
|                                                                                                                    |                        | UOIVI      |             | LIIIIIVADII |             | History1    | ,            |
| We advise that you replenish the supplemental coolant additives (SCAs) and add per manufacturer's recommendations. | Sample Number          |            | Client Info |             | WCM1335841  | WCM1392183  | WCM137267    |
|                                                                                                                    | Sample Date            |            | Client Info |             | 30 Apr 2019 | 20 Jan 2018 | 21 Mar 201   |
|                                                                                                                    | Machine Age            | mls        | Client Info |             | 177545      | 264823      | 202393       |
|                                                                                                                    | Oil Age                | mls        | Client Info |             | 0           | 10928       | 0            |
|                                                                                                                    | Oil Changed            |            | Client Info |             | N/A         | Changed     | N/A          |
|                                                                                                                    | Sample Status          |            |             |             | ABNORMAL    | ABNORMAL    | ABNORMA      |
| CORROSION                                                                                                          | Total Dissolved Solids |            |             |             | 315.0       | 591.0       | 539.5        |
|                                                                                                                    | Coolant Appearance     |            | *Visual     | Clear       | normal      | normal      | norma        |
| CONTAMINANTS                                                                                                       | рН                     | Scale 0-14 | ASTM D1287  |             | 7.23        | 7.54        | 7.93         |
| There is no indication of any contamination in the coolant.                                                        | Nitrites               | ppm        | AP-053:2009 |             | <u></u> 372 | ▲ 560       | <b>△</b> 560 |
|                                                                                                                    | Reserve Alkalinity     | Scale 0-20 | *ASTM D1121 |             |             |             |              |
|                                                                                                                    | Percentage Glycol      | %          | ASTM D3321  |             | 54          | 49          | 48           |
|                                                                                                                    | Freezing Point         | °F         | ASTM D3321  |             | -50         | -35         | -33          |
|                                                                                                                    | Carboxylate            |            |             |             | n/a         | n/a         | n/a          |
|                                                                                                                    | Coolant Color          |            | *Visual     |             | Orange      | Yllow       | Yllow        |