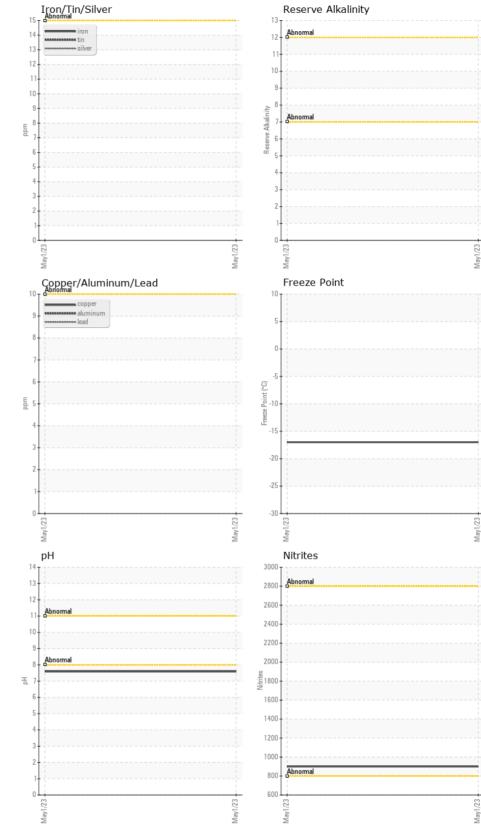

## **CONTAMINANTS**

There is no indication of any contamination in the coolant.

| Test                                                                          | UOM                    | Method                                                                | Limit/Abn | Current                          | History1 | History2     |
|-------------------------------------------------------------------------------|------------------------|-----------------------------------------------------------------------|-----------|----------------------------------|----------|--------------|
| Sample Number                                                                 |                        | Client Info                                                           |           | WC0774613                        |          |              |
| Sample Date                                                                   |                        | Client Info                                                           |           | 01 May 2023                      |          |              |
| Machine Age                                                                   | hrs                    | Client Info                                                           |           | 1043                             |          |              |
| Oil Age                                                                       | hrs                    | Client Info                                                           |           | 0                                |          |              |
| Oil Changed                                                                   |                        | Client Info                                                           |           | N/A                              |          |              |
| Sample Status                                                                 |                        |                                                                       |           | NORMAL                           |          |              |
| Total Dissolved Solids                                                        |                        |                                                                       |           | 184.0                            |          |              |
| Coolant Appearance                                                            |                        | *Visual                                                               | Clear     |                                  |          |              |
|                                                                               |                        | VISUAI                                                                | Clear     | normal                           |          |              |
| Specific Gravity                                                              |                        | *ASTM D1298                                                           | Clear     | 1.058                            |          |              |
|                                                                               | Scale 0-14             |                                                                       | Clear     |                                  |          |              |
| Specific Gravity                                                              | Scale 0-14<br>ppm      | *ASTM D1298                                                           | Clear     | 1.058                            |          |              |
| Specific Gravity<br>pH                                                        |                        | *ASTM D1298<br>ASTM D1287                                             | Clear     | 1.058<br>7.59                    | <br>     |              |
| Specific Gravity<br>pH<br>Nitrites                                            | ppm                    | *ASTM D1298<br>ASTM D1287<br>AP-053:2009                              | Clear     | 1.058<br>7.59<br>900             | <br><br> | <br><br><br> |
| Specific Gravity<br>pH<br>Nitrites<br>Reserve Alkalinity                      | ppm<br>Scale 0-20      | *ASTM D1298<br>ASTM D1287<br>AP-053:2009<br>*ASTM D1121               | Clear     | 1.058<br>7.59<br>900<br>         |          |              |
| Specific Gravity<br>pH<br>Nitrites<br>Reserve Alkalinity<br>Percentage Glycol | ppm<br>Scale 0-20<br>% | *ASTM D1298<br>ASTM D1287<br>AP-053:2009<br>*ASTM D1121<br>ASTM D3321 | Clear     | 1.058<br>7.59<br>900<br><br>42.8 |          |              |