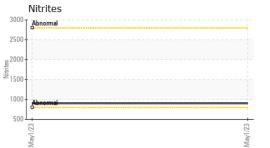

## **CONTAMINANTS**

There is no indication of any contamination in the coolant.

| Test                                                                          | UOM                    | Method                                                                | Limit/Abn | Current                          | History1 | History2     |
|-------------------------------------------------------------------------------|------------------------|-----------------------------------------------------------------------|-----------|----------------------------------|----------|--------------|
| Sample Number                                                                 |                        | Client Info                                                           |           | WC0774613                        |          |              |
| Sample Date                                                                   |                        | Client Info                                                           |           | 01 May 2023                      |          |              |
| Machine Age                                                                   | hrs                    | Client Info                                                           |           | 1043                             |          |              |
| Oil Age                                                                       | hrs                    | Client Info                                                           |           | 0                                |          |              |
| Oil Changed                                                                   |                        | Client Info                                                           |           | N/A                              |          |              |
| Sample Status                                                                 |                        |                                                                       |           | NORMAL                           |          |              |
| Total Dissolved Solids                                                        |                        |                                                                       |           | 184.0                            |          |              |
| Coolant Appearance                                                            |                        | *Visual                                                               | Clear     |                                  |          |              |
|                                                                               |                        | VISUAI                                                                | Clear     | normal                           |          |              |
| Specific Gravity                                                              |                        | *ASTM D1298                                                           | Clear     | 1.058                            |          |              |
|                                                                               | Scale 0-14             |                                                                       | Clear     |                                  |          |              |
| Specific Gravity                                                              | Scale 0-14<br>ppm      | *ASTM D1298                                                           | Clear     | 1.058                            |          |              |
| Specific Gravity<br>pH                                                        |                        | *ASTM D1298<br>ASTM D1287                                             | Clear     | 1.058<br>7.59                    | <br>     |              |
| Specific Gravity<br>pH<br>Nitrites                                            | ppm                    | *ASTM D1298<br>ASTM D1287<br>AP-053:2009                              | Clear     | 1.058<br>7.59<br>900             | <br><br> | <br><br><br> |
| Specific Gravity<br>pH<br>Nitrites<br>Reserve Alkalinity                      | ppm<br>Scale 0-20      | *ASTM D1298<br>ASTM D1287<br>AP-053:2009<br>*ASTM D1121               | Clear     | 1.058<br>7.59<br>900<br>         |          |              |
| Specific Gravity<br>pH<br>Nitrites<br>Reserve Alkalinity<br>Percentage Glycol | ppm<br>Scale 0-20<br>% | *ASTM D1298<br>ASTM D1287<br>AP-053:2009<br>*ASTM D1121<br>ASTM D3321 | Clear     | 1.058<br>7.59<br>900<br><br>42.8 |          |              |