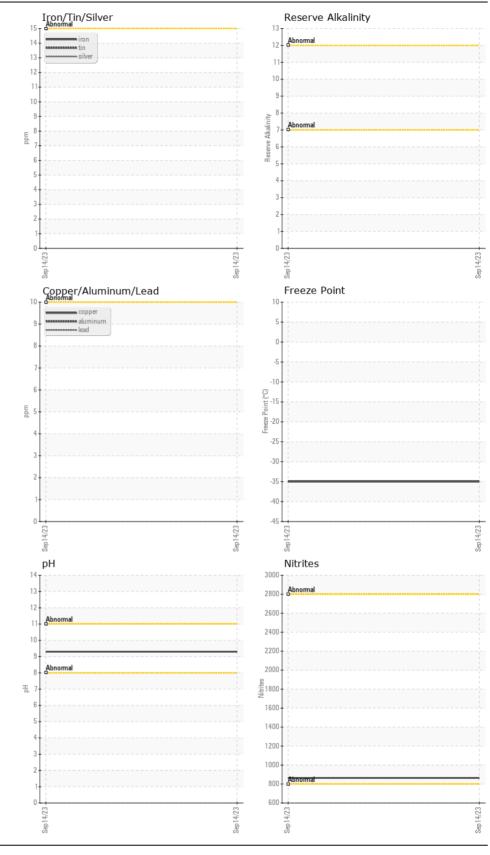

## **CONTAMINANTS**

There is no indication of any contamination in the coolant.

|                                                                               |                        |                                                                       |           | · · · · · · · · · · · · · · · · · · · |              |                  |
|-------------------------------------------------------------------------------|------------------------|-----------------------------------------------------------------------|-----------|---------------------------------------|--------------|------------------|
| Test                                                                          | UOM                    | Method                                                                | Limit/Abn | Current                               | History1     | History2         |
| Sample Number                                                                 |                        | Client Info                                                           |           | DC0029905                             |              |                  |
| Sample Date                                                                   |                        | Client Info                                                           |           | 14 Sep 2023                           |              |                  |
| Machine Age                                                                   | hrs                    | Client Info                                                           |           | 105                                   |              |                  |
| Oil Age                                                                       | hrs                    | Client Info                                                           |           | 0                                     |              |                  |
| Oil Changed                                                                   |                        | Client Info                                                           |           | Not Changd                            |              |                  |
| Sample Status                                                                 |                        |                                                                       |           | NORMAL                                |              |                  |
| Total Dissolved Solids                                                        |                        |                                                                       |           | 337.0                                 |              |                  |
|                                                                               |                        |                                                                       |           |                                       |              |                  |
| Coolant Appearance                                                            |                        | *Visual                                                               | Clear     | normal                                |              |                  |
|                                                                               |                        |                                                                       | Clear     |                                       |              |                  |
| Coolant Appearance<br>Specific Gravity                                        |                        | *Visual<br>*ASTM D1298                                                | Clear     | normal<br>1.068                       |              |                  |
|                                                                               | Scale 0-14             |                                                                       | Clear     |                                       |              |                  |
| Specific Gravity                                                              | Scale 0-14<br>ppm      | *ASTM D1298                                                           | Clear     | 1.068                                 | <br><br>     | <br><br>         |
| Specific Gravity<br>pH                                                        |                        | *ASTM D1298<br>ASTM D1287                                             | Clear     | 1.068<br>9.30                         | <br>         | <br><br><br>     |
| Specific Gravity<br>pH<br>Nitrites                                            | ppm                    | *ASTM D1298<br>ASTM D1287<br>AP-053:2009                              | Clear     | 1.068<br>9.30<br>864                  | <br><br><br> | <br><br><br><br> |
| Specific Gravity<br>pH<br>Nitrites<br>Reserve Alkalinity                      | ppm<br>Scale 0-20      | *ASTM D1298<br>ASTM D1287<br>AP-053:2009<br>*ASTM D1121               | Clear     | 1.068<br>9.30<br>864<br>              |              | <br><br><br><br> |
| Specific Gravity<br>pH<br>Nitrites<br>Reserve Alkalinity<br>Percentage Glycol | ppm<br>Scale 0-20<br>% | *ASTM D1298<br>ASTM D1287<br>AP-053:2009<br>*ASTM D1121<br>ASTM D3321 | Clear     | 1.068<br>9.30<br>864<br><br>50.3      |              |                  |