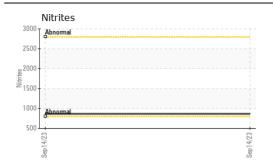

## **CONTAMINANTS**

There is no indication of any contamination in the coolant.

|                                                                               |                        |                                                                       |           | · · · · · · · · · · · · · · · · · · · |              |                  |
|-------------------------------------------------------------------------------|------------------------|-----------------------------------------------------------------------|-----------|---------------------------------------|--------------|------------------|
| Test                                                                          | UOM                    | Method                                                                | Limit/Abn | Current                               | History1     | History2         |
| Sample Number                                                                 |                        | Client Info                                                           |           | DC0029905                             |              |                  |
| Sample Date                                                                   |                        | Client Info                                                           |           | 14 Sep 2023                           |              |                  |
| Machine Age                                                                   | hrs                    | Client Info                                                           |           | 105                                   |              |                  |
| Oil Age                                                                       | hrs                    | Client Info                                                           |           | 0                                     |              |                  |
| Oil Changed                                                                   |                        | Client Info                                                           |           | Not Changd                            |              |                  |
| Sample Status                                                                 |                        |                                                                       |           | NORMAL                                |              |                  |
| Total Dissolved Solids                                                        |                        |                                                                       |           | 337.0                                 |              |                  |
|                                                                               |                        |                                                                       |           |                                       |              |                  |
| Coolant Appearance                                                            |                        | *Visual                                                               | Clear     | normal                                |              |                  |
|                                                                               |                        |                                                                       | Clear     |                                       |              |                  |
| Coolant Appearance<br>Specific Gravity                                        |                        | *Visual<br>*ASTM D1298                                                | Clear     | normal<br>1.068                       |              |                  |
|                                                                               | Scale 0-14             |                                                                       | Clear     |                                       |              |                  |
| Specific Gravity                                                              | Scale 0-14<br>ppm      | *ASTM D1298                                                           | Clear     | 1.068                                 | <br><br>     | <br><br>         |
| Specific Gravity<br>pH                                                        |                        | *ASTM D1298<br>ASTM D1287                                             | Clear     | 1.068<br>9.30                         | <br>         | <br><br><br>     |
| Specific Gravity<br>pH<br>Nitrites                                            | ppm                    | *ASTM D1298<br>ASTM D1287<br>AP-053:2009                              | Clear     | 1.068<br>9.30<br>864                  | <br><br><br> | <br><br><br><br> |
| Specific Gravity<br>pH<br>Nitrites<br>Reserve Alkalinity                      | ppm<br>Scale 0-20      | *ASTM D1298<br>ASTM D1287<br>AP-053:2009<br>*ASTM D1121               | Clear     | 1.068<br>9.30<br>864<br>              |              | <br><br><br><br> |
| Specific Gravity<br>pH<br>Nitrites<br>Reserve Alkalinity<br>Percentage Glycol | ppm<br>Scale 0-20<br>% | *ASTM D1298<br>ASTM D1287<br>AP-053:2009<br>*ASTM D1121<br>ASTM D3321 | Clear     | 1.068<br>9.30<br>864<br><br>50.3      |              |                  |