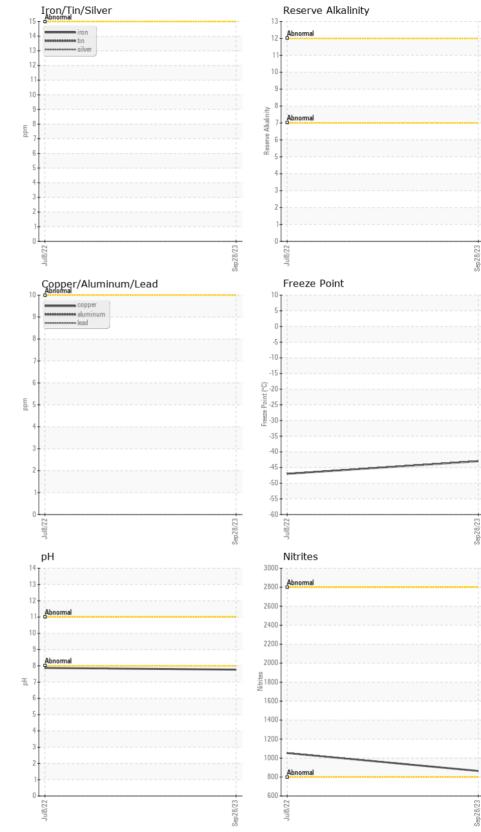

## **CONTAMINANTS**

There is no indication of any contamination in the coolant.

| Test                                                      | UOM                    | Method                                                 | Limit/Abn | Current                 | History1                 | History2             |
|-----------------------------------------------------------|------------------------|--------------------------------------------------------|-----------|-------------------------|--------------------------|----------------------|
| Sample Number                                             |                        | Client Info                                            |           | DC0029827               | DC0021979                |                      |
| Sample Date                                               |                        | Client Info                                            |           | 28 Sep 2023             | 08 Jul 2022              |                      |
| Machine Age                                               | yrs                    | Client Info                                            |           | 0                       | 0                        |                      |
| Oil Age                                                   | yrs                    | Client Info                                            |           | 1                       | 0                        |                      |
| Oil Changed                                               |                        | Client Info                                            |           | Changed                 | Not Changd               |                      |
| Sample Status                                             |                        |                                                        |           | NORMAL                  | NORMAL                   |                      |
| Total Dissolved Solids                                    |                        |                                                        |           | 516.5                   | 531.0                    |                      |
| Coolant Appearance                                        |                        | *Visual                                                | Clear     | normal                  | normal                   |                      |
|                                                           |                        |                                                        |           |                         |                          |                      |
| Specific Gravity                                          |                        | *ASTM D1298                                            |           | 1.072                   | 1.075                    |                      |
| Specific Gravity<br>pH                                    | Scale 0-14             | *ASTM D1298<br>ASTM D1287                              |           | 1.072<br>7.77           | 1.075<br>7.87            |                      |
|                                                           | Scale 0-14<br>ppm      |                                                        |           |                         |                          |                      |
| рН                                                        |                        | ASTM D1287                                             |           | 7.77                    | 7.87                     |                      |
| pH<br>Nitrites                                            | ppm                    | ASTM D1287<br>AP-053:2009                              |           | 7.77<br>864             | 7.87                     | <br><br><br>         |
| pH<br>Nitrites<br>Reserve Alkalinity                      | ppm<br>Scale 0-20      | ASTM D1287<br>AP-053:2009<br>*ASTM D1121               |           | 7.77<br>864<br>         | 7.87                     | <br><br><br>         |
| pH<br>Nitrites<br>Reserve Alkalinity<br>Percentage Glycol | ppm<br>Scale 0-20<br>% | ASTM D1287<br>AP-053:2009<br>*ASTM D1121<br>ASTM D3321 |           | 7.77<br>864<br><br>53.6 | 7.87<br>1052<br><br>55.9 | <br><br><br><br><br> |