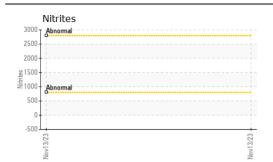

## **CONTAMINANTS**

There is no indication of any contamination in the coolant.

| Test                   | UOM        | Method      | Limit/Abn | Current     | History1 | History2 |
|------------------------|------------|-------------|-----------|-------------|----------|----------|
| Sample Number          |            | Client Info |           | LEC0044762  |          |          |
| Sample Date            |            | Client Info |           | 13 Nov 2023 |          |          |
| Machine Age            | hrs        | Client Info |           | 0           |          |          |
| Oil Age                | hrs        | Client Info |           | 4978        |          |          |
| Oil Changed            |            | Client Info |           | Not Changd  |          |          |
| Sample Status          |            |             |           | NORMAL      |          |          |
| Total Dissolved Solids |            |             |           | 445.0       |          |          |
| Coolant Appearance     |            | *Visual     | Clear     | normal      |          |          |
| Specific Gravity       |            | *ASTM D1298 |           | 1.069       |          |          |
| рH                     | Scale 0-14 | ASTM D1287  |           | 8.11        |          |          |
| Nitrites               | ppm        | AP-053:2009 |           | NT          |          |          |
| Reserve Alkalinity     | Scale 0-20 | *ASTM D1121 |           |             |          |          |
| Percentage Glycol      | %          | ASTM D3321  |           | 51.4        |          |          |
| • •                    | /0         |             |           |             |          |          |
| Freezing Point         | °F         | ASTM D3321  |           | -38         |          |          |
|                        |            |             |           | -38<br>n/a  |          |          |