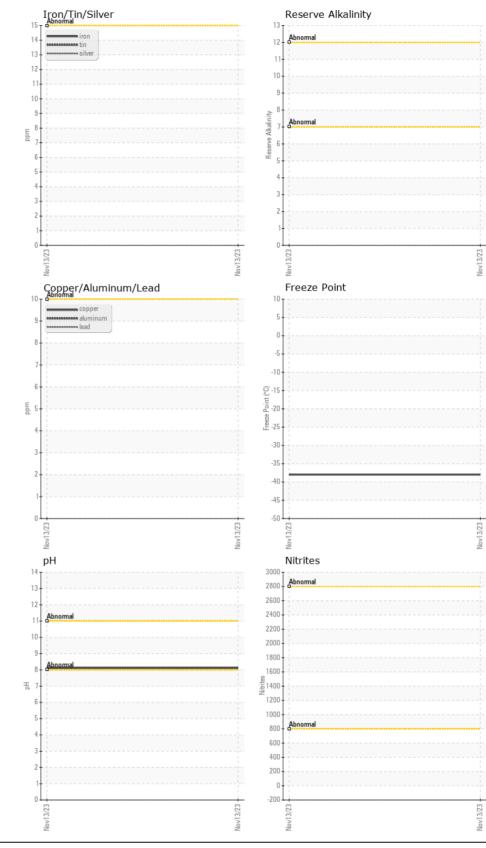

## **CONTAMINANTS**

There is no indication of any contamination in the coolant.

| Test                   | UOM        | Method      | Limit/Abn | Current     | History1 | History2 |
|------------------------|------------|-------------|-----------|-------------|----------|----------|
| Sample Number          |            | Client Info |           | LEC0044762  |          |          |
| Sample Date            |            | Client Info |           | 13 Nov 2023 |          |          |
| Machine Age            | hrs        | Client Info |           | 0           |          |          |
| Oil Age                | hrs        | Client Info |           | 4978        |          |          |
| Oil Changed            |            | Client Info |           | Not Changd  |          |          |
| Sample Status          |            |             |           | NORMAL      |          |          |
| Total Dissolved Solids |            |             |           | 445.0       |          |          |
| Coolant Appearance     |            | *Visual     | Clear     | normal      |          |          |
| Specific Gravity       |            | *ASTM D1298 |           | 1.069       |          |          |
| рH                     | Scale 0-14 | ASTM D1287  |           | 8.11        |          |          |
| Nitrites               | ppm        | AP-053:2009 |           | NT          |          |          |
| Reserve Alkalinity     | Scale 0-20 | *ASTM D1121 |           |             |          |          |
| Percentage Glycol      | %          | ASTM D3321  |           | 51.4        |          |          |
| • •                    | /0         |             |           |             |          |          |
| Freezing Point         | °F         | ASTM D3321  |           | -38         |          |          |
|                        |            |             |           | -38<br>n/a  |          |          |