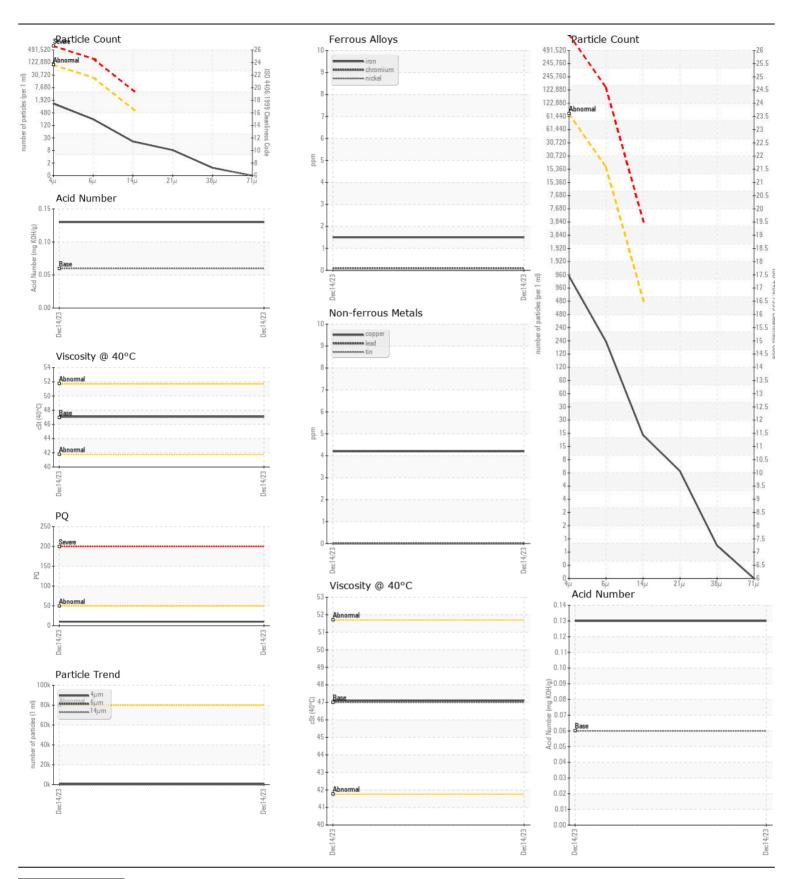

OIL ANALYSIS REPORT

WEAR CONTAMINATION FLUID CONDITION

NORMAL NORMAL

Store 9 - Marietta