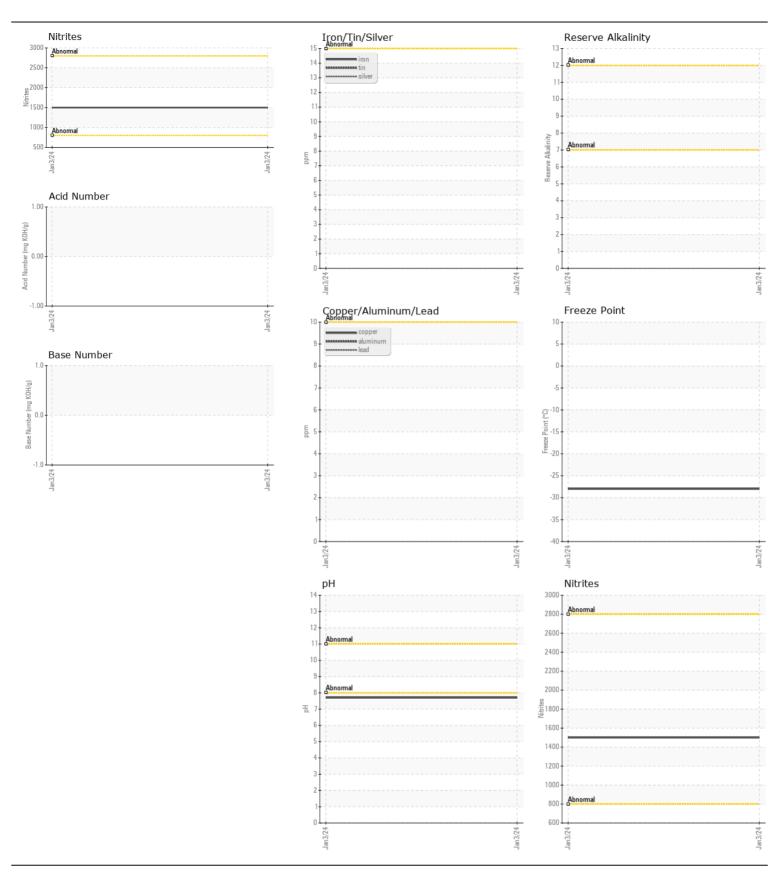

## **E-1 - RICHLAND CREEK**

Component Coolant

PRECOOL 4060 Q8 (--- GAL)

|                        |                                                                                                                                                                                                                |                                                                                                                                                                                                                                                          |                                                                                                                                                                                                                                                                                                                                                                                                                                   | -                                                                                                                                                                                                                                                                                                                                                                                                 |                                                                                                                                                                                                                                                                                                                                                                                                                                        |                                                                                                                                                                                                                                                                                                                                                                                                                                                                                                                                                                                                                                                                                                                                                                                                                                                                                                                                     |
|------------------------|----------------------------------------------------------------------------------------------------------------------------------------------------------------------------------------------------------------|----------------------------------------------------------------------------------------------------------------------------------------------------------------------------------------------------------------------------------------------------------|-----------------------------------------------------------------------------------------------------------------------------------------------------------------------------------------------------------------------------------------------------------------------------------------------------------------------------------------------------------------------------------------------------------------------------------|---------------------------------------------------------------------------------------------------------------------------------------------------------------------------------------------------------------------------------------------------------------------------------------------------------------------------------------------------------------------------------------------------|----------------------------------------------------------------------------------------------------------------------------------------------------------------------------------------------------------------------------------------------------------------------------------------------------------------------------------------------------------------------------------------------------------------------------------------|-------------------------------------------------------------------------------------------------------------------------------------------------------------------------------------------------------------------------------------------------------------------------------------------------------------------------------------------------------------------------------------------------------------------------------------------------------------------------------------------------------------------------------------------------------------------------------------------------------------------------------------------------------------------------------------------------------------------------------------------------------------------------------------------------------------------------------------------------------------------------------------------------------------------------------------|
| Test                   | UOM                                                                                                                                                                                                            | Method                                                                                                                                                                                                                                                   | Limit/Abn                                                                                                                                                                                                                                                                                                                                                                                                                         | Current                                                                                                                                                                                                                                                                                                                                                                                           | History1                                                                                                                                                                                                                                                                                                                                                                                                                               | History2                                                                                                                                                                                                                                                                                                                                                                                                                                                                                                                                                                                                                                                                                                                                                                                                                                                                                                                            |
| Sample Number          |                                                                                                                                                                                                                | Client Info                                                                                                                                                                                                                                              |                                                                                                                                                                                                                                                                                                                                                                                                                                   | WC0880391                                                                                                                                                                                                                                                                                                                                                                                         |                                                                                                                                                                                                                                                                                                                                                                                                                                        |                                                                                                                                                                                                                                                                                                                                                                                                                                                                                                                                                                                                                                                                                                                                                                                                                                                                                                                                     |
| Sample Date            |                                                                                                                                                                                                                | Client Info                                                                                                                                                                                                                                              |                                                                                                                                                                                                                                                                                                                                                                                                                                   | 03 Jan 2024                                                                                                                                                                                                                                                                                                                                                                                       |                                                                                                                                                                                                                                                                                                                                                                                                                                        |                                                                                                                                                                                                                                                                                                                                                                                                                                                                                                                                                                                                                                                                                                                                                                                                                                                                                                                                     |
| Machine Age            | hrs                                                                                                                                                                                                            | Client Info                                                                                                                                                                                                                                              |                                                                                                                                                                                                                                                                                                                                                                                                                                   | 42651                                                                                                                                                                                                                                                                                                                                                                                             |                                                                                                                                                                                                                                                                                                                                                                                                                                        |                                                                                                                                                                                                                                                                                                                                                                                                                                                                                                                                                                                                                                                                                                                                                                                                                                                                                                                                     |
| Oil Age                | hrs                                                                                                                                                                                                            | Client Info                                                                                                                                                                                                                                              |                                                                                                                                                                                                                                                                                                                                                                                                                                   | 0                                                                                                                                                                                                                                                                                                                                                                                                 |                                                                                                                                                                                                                                                                                                                                                                                                                                        |                                                                                                                                                                                                                                                                                                                                                                                                                                                                                                                                                                                                                                                                                                                                                                                                                                                                                                                                     |
| Oil Changed            |                                                                                                                                                                                                                | Client Info                                                                                                                                                                                                                                              |                                                                                                                                                                                                                                                                                                                                                                                                                                   | N/A                                                                                                                                                                                                                                                                                                                                                                                               |                                                                                                                                                                                                                                                                                                                                                                                                                                        |                                                                                                                                                                                                                                                                                                                                                                                                                                                                                                                                                                                                                                                                                                                                                                                                                                                                                                                                     |
| Sample Status          |                                                                                                                                                                                                                |                                                                                                                                                                                                                                                          |                                                                                                                                                                                                                                                                                                                                                                                                                                   | NORMAL                                                                                                                                                                                                                                                                                                                                                                                            |                                                                                                                                                                                                                                                                                                                                                                                                                                        |                                                                                                                                                                                                                                                                                                                                                                                                                                                                                                                                                                                                                                                                                                                                                                                                                                                                                                                                     |
| Total Dissolved Solids |                                                                                                                                                                                                                |                                                                                                                                                                                                                                                          |                                                                                                                                                                                                                                                                                                                                                                                                                                   | 368.0                                                                                                                                                                                                                                                                                                                                                                                             |                                                                                                                                                                                                                                                                                                                                                                                                                                        |                                                                                                                                                                                                                                                                                                                                                                                                                                                                                                                                                                                                                                                                                                                                                                                                                                                                                                                                     |
| Coolant Appearance     |                                                                                                                                                                                                                | *Visual                                                                                                                                                                                                                                                  | Clear                                                                                                                                                                                                                                                                                                                                                                                                                             | normal                                                                                                                                                                                                                                                                                                                                                                                            |                                                                                                                                                                                                                                                                                                                                                                                                                                        |                                                                                                                                                                                                                                                                                                                                                                                                                                                                                                                                                                                                                                                                                                                                                                                                                                                                                                                                     |
| Specific Gravity       |                                                                                                                                                                                                                | *ASTM D1298                                                                                                                                                                                                                                              |                                                                                                                                                                                                                                                                                                                                                                                                                                   | 1.064                                                                                                                                                                                                                                                                                                                                                                                             |                                                                                                                                                                                                                                                                                                                                                                                                                                        |                                                                                                                                                                                                                                                                                                                                                                                                                                                                                                                                                                                                                                                                                                                                                                                                                                                                                                                                     |
| рН                     | Scale 0-14                                                                                                                                                                                                     | ASTM D1287                                                                                                                                                                                                                                               |                                                                                                                                                                                                                                                                                                                                                                                                                                   | 7.70                                                                                                                                                                                                                                                                                                                                                                                              |                                                                                                                                                                                                                                                                                                                                                                                                                                        |                                                                                                                                                                                                                                                                                                                                                                                                                                                                                                                                                                                                                                                                                                                                                                                                                                                                                                                                     |
| Nitrites               | ppm                                                                                                                                                                                                            | AP-053:2009                                                                                                                                                                                                                                              |                                                                                                                                                                                                                                                                                                                                                                                                                                   | 1500                                                                                                                                                                                                                                                                                                                                                                                              |                                                                                                                                                                                                                                                                                                                                                                                                                                        |                                                                                                                                                                                                                                                                                                                                                                                                                                                                                                                                                                                                                                                                                                                                                                                                                                                                                                                                     |
| Reserve Alkalinity     | Scale 0-20                                                                                                                                                                                                     | *ASTM D1121                                                                                                                                                                                                                                              |                                                                                                                                                                                                                                                                                                                                                                                                                                   |                                                                                                                                                                                                                                                                                                                                                                                                   |                                                                                                                                                                                                                                                                                                                                                                                                                                        |                                                                                                                                                                                                                                                                                                                                                                                                                                                                                                                                                                                                                                                                                                                                                                                                                                                                                                                                     |
| Percentage Glycol      | %                                                                                                                                                                                                              | ASTM D3321                                                                                                                                                                                                                                               |                                                                                                                                                                                                                                                                                                                                                                                                                                   | 47.1                                                                                                                                                                                                                                                                                                                                                                                              |                                                                                                                                                                                                                                                                                                                                                                                                                                        |                                                                                                                                                                                                                                                                                                                                                                                                                                                                                                                                                                                                                                                                                                                                                                                                                                                                                                                                     |
| Freezing Point         | °F                                                                                                                                                                                                             | ASTM D3321                                                                                                                                                                                                                                               |                                                                                                                                                                                                                                                                                                                                                                                                                                   | -28                                                                                                                                                                                                                                                                                                                                                                                               |                                                                                                                                                                                                                                                                                                                                                                                                                                        |                                                                                                                                                                                                                                                                                                                                                                                                                                                                                                                                                                                                                                                                                                                                                                                                                                                                                                                                     |
| Carboxylate            |                                                                                                                                                                                                                |                                                                                                                                                                                                                                                          |                                                                                                                                                                                                                                                                                                                                                                                                                                   | n/a                                                                                                                                                                                                                                                                                                                                                                                               |                                                                                                                                                                                                                                                                                                                                                                                                                                        |                                                                                                                                                                                                                                                                                                                                                                                                                                                                                                                                                                                                                                                                                                                                                                                                                                                                                                                                     |
| Coolant Color          |                                                                                                                                                                                                                | *Visual                                                                                                                                                                                                                                                  |                                                                                                                                                                                                                                                                                                                                                                                                                                   | Orange                                                                                                                                                                                                                                                                                                                                                                                            |                                                                                                                                                                                                                                                                                                                                                                                                                                        |                                                                                                                                                                                                                                                                                                                                                                                                                                                                                                                                                                                                                                                                                                                                                                                                                                                                                                                                     |
|                        | Sample Number Sample Date Machine Age Oil Age Oil Changed Sample Status Total Dissolved Solids Coolant Appearance Specific Gravity pH Nitrites Reserve Alkalinity Percentage Glycol Freezing Point Carboxylate | Sample Number Sample Date  Machine Age hrs Oil Age hrs Oil Changed Sample Status  Total Dissolved Solids Coolant Appearance  Specific Gravity pH Scale 0-14 Nitrites ppm Reserve Alkalinity Scale 0-20 Percentage Glycol % Freezing Point °F Carboxylate | Sample Number Sample Date Client Info Client Info Machine Age hrs Client Info Oil Age hrs Client Info Sample Status  Total Dissolved Solids Coolant Appearance *Visual  Specific Gravity *ASTM D1298 PH Scale 0-14 ASTM D1287 Nitrites ppm AP-053:2009 Reserve Alkalinity Scale 0-20 *ASTM D1121 Percentage Glycol Freezing Point Carboxylate | Sample Number Sample Date Client Info  Machine Age hrs Client Info  Oil Age hrs Client Info  Oil Changed Client Info  Cilent Info  Oil Changed Sample Status  Total Dissolved Solids Coolant Appearance *Visual Clear  Specific Gravity *ASTM D1298  pH Scale 0-14 ASTM D1287  Nitrites ppm AP-053:2009  Reserve Alkalinity Scale 0-20 *ASTM D1321  Percentage Glycol  Freezing Point Carboxylate | Sample Number Client Info 03 Jan 2024  Machine Age hrs Client Info 042651  Oil Age hrs Client Info 0 N/A  Sample Status NORMAL  Total Dissolved Solids 368.0  Coolant Appearance *Visual Clear normal  Specific Gravity *ASTM D1298 1.064  pH Scale 0-14 ASTM D1287 7.70  Nitrites ppm AP-053:2009 1500  Reserve Alkalinity Scale 0-20 *ASTM D1121  Percentage Glycol % ASTM D3321 47.1  Freezing Point °F ASTM D3321 -28  Carboxylate | Sample Number         Client Info         WC0880391            Sample Date         Client Info         03 Jan 2024            Machine Age         hrs         Client Info         42651            Oil Age         hrs         Client Info         N/A            Oil Changed         Client Info         N/A            Sample Status         NORMAL            Total Dissolved Solids         368.0            Coolant Appearance         *Visual         Clear         normal            Specific Gravity         *ASTM D1298         1.064            PH         Scale 0-14         ASTM D1287         7.70            Nitrites         ppm         AP-053:2009         1500            Reserve Alkalinity         Scale 0-20         *ASTM D321             Percentage Glycol         %         ASTM D3321         47.1            Freezing Point         °F         ASTM D3321         -28            Carboxylate         n/a |