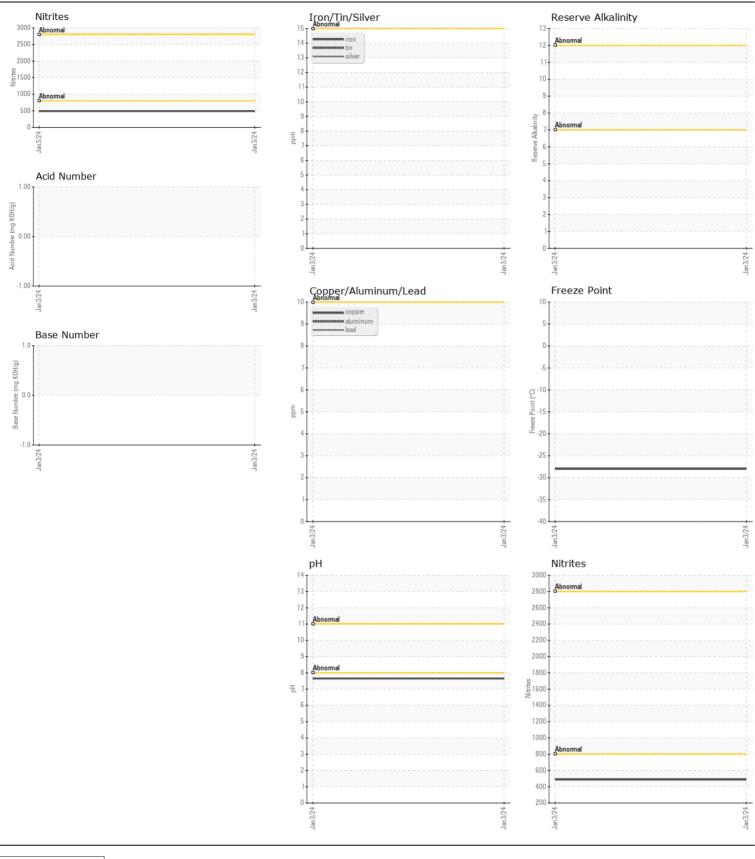

## **CONTAMINANTS**

There is no indication of any contamination in the coolant.

| Test                   | UOM        | Method      | Limit/Abn | Current     | History1 | History2 |
|------------------------|------------|-------------|-----------|-------------|----------|----------|
| Sample Number          |            | Client Info |           | WC0880387   |          |          |
| Sample Date            |            | Client Info |           | 03 Jan 2024 |          |          |
| Machine Age            | hrs        | Client Info |           | 48522       |          |          |
| Oil Age                | hrs        | Client Info |           | 0           |          |          |
| Oil Changed            |            | Client Info |           | N/A         |          |          |
| Sample Status          |            |             |           | NORMAL      |          |          |
| Total Dissolved Solids |            |             |           | 364.5       |          |          |
| Coolant Appearance     |            | *Visual     | Clear     | normal      |          |          |
| Specific Gravity       |            | *ASTM D1298 |           | 1.064       |          |          |
| pН                     | Scale 0-14 | ASTM D1287  |           | 7.65        |          |          |
| Nitrites               | ppm        | AP-053:2009 |           | 488         |          |          |
| Reserve Alkalinity     | Scale 0-20 | *ASTM D1121 |           |             |          |          |
| Percentage Glycol      | %          | ASTM D3321  |           | 47.5        |          |          |
| Freezing Point         | °F         | ASTM D3321  |           | -28         |          |          |
| Carboxylate            |            |             |           | n/a         |          |          |
| -                      |            |             |           |             |          |          |