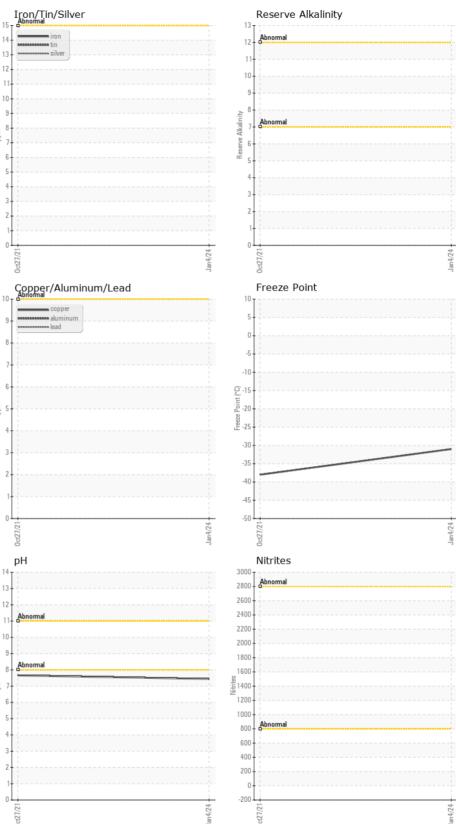

## JOHN DEERE 750K 81220 (S/N 1T0750KXVJF335593)

Component Coolant

{not provided} (--- GAL)

| {not provided} ( GAL)                                       |                        |            |             |           |             |             |          |
|-------------------------------------------------------------|------------------------|------------|-------------|-----------|-------------|-------------|----------|
| RECOMMENDATION                                              | Test                   | UOM        | Method      | Limit/Abn | Current     | History1    | History2 |
| The fluid is suitable for further service.                  | Sample Number          |            | Client Info |           | LEC0035544  | LEC0025523  |          |
|                                                             | Sample Date            |            | Client Info |           | 04 Jan 2024 | 27 Oct 2021 |          |
|                                                             | Machine Age            | hrs        | Client Info |           | 1513        | 894         |          |
|                                                             | Oil Age                | hrs        | Client Info |           | 1513        | 0           |          |
|                                                             | Oil Changed            |            | Client Info |           | Not Changd  | N/A         |          |
|                                                             | Sample Status          |            |             |           | NORMAL      | ABNORMAL    |          |
| CORROSION                                                   | Total Dissolved Solids |            |             |           | 336.5       | 409.0       |          |
|                                                             | Coolant Appearance     |            | *Visual     | Clear     | normal      | ▲ hazy      |          |
| CONTAMINANTS                                                | Specific Gravity       |            | *ASTM D1298 |           | 1.065       |             |          |
| There is no indication of any contamination in the coolant. | рН                     | Scale 0-14 | ASTM D1287  |           | 7.44        | 7.66        |          |
|                                                             | Nitrites               | ppm        | AP-053:2009 |           | NT          | NT          |          |
|                                                             | Reserve Alkalinity     | Scale 0-20 | *ASTM D1121 |           |             |             |          |
|                                                             | Percentage Glycol      | %          | ASTM D3321  |           | 48.7        | 50          |          |
|                                                             | Freezing Point         | °F         | ASTM D3321  |           | -31         | -38         |          |
|                                                             | Carboxylate            |            |             |           | n/a         | n/a         |          |
|                                                             | Coolant Color          |            | *Visual     |           | Yllow       | Yllow       |          |