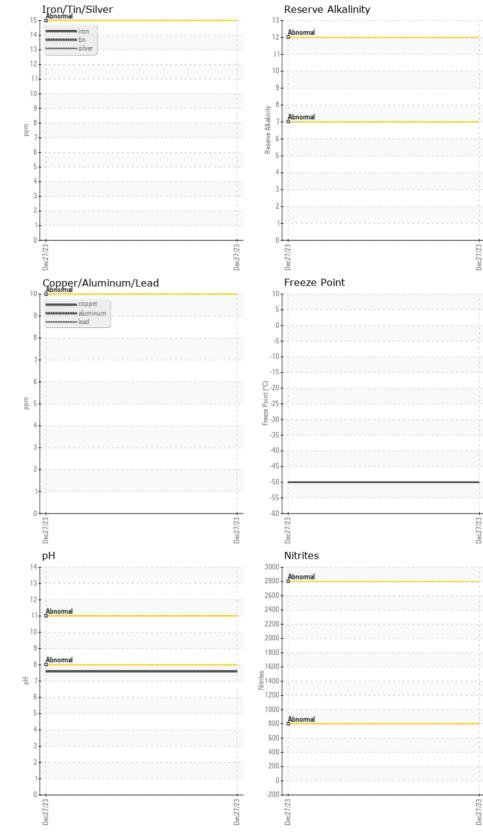

## **CONTAMINANTS**

There is no indication of any contamination in the coolant.

| Test                   | UOM        | Method      | Limit/Abn | Current     | History1 | History2 |
|------------------------|------------|-------------|-----------|-------------|----------|----------|
| Sample Number          |            | Client Info |           | DC0032827   |          |          |
| Sample Date            |            | Client Info |           | 27 Dec 2023 |          |          |
| Machine Age            | mls        | Client Info |           | 0           |          |          |
| Oil Age                | mls        | Client Info |           | 0           |          |          |
| Oil Changed            |            | Client Info |           | N/A         |          |          |
| Sample Status          |            |             |           | NORMAL      |          |          |
| Total Dissolved Solids |            |             |           | 382.5       |          |          |
| Coolant Appearance     |            | *Visual     | Clear     | normal      |          |          |
| Specific Gravity       |            | *ASTM D1298 |           | 1.075       |          |          |
| рН                     | Scale 0-14 | ASTM D1287  |           | 7.59        |          |          |
| Nitrites               | ppm        | AP-053:2009 |           | NT          |          |          |
| Reserve Alkalinity     | Scale 0-20 | *ASTM D1121 |           |             |          |          |
| Percentage Glycol      | %          | ASTM D3321  |           | 56.2        |          |          |
| Freezing Point         | °F         | ASTM D3321  |           | -50         |          |          |
| Carboxylate            |            |             |           | fail        |          |          |
| Coolant Color          |            | *Visual     |           | Red         |          |          |