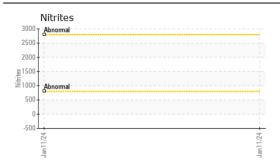

|          |          |
| CONTAMINANTS                                                             | Coolant Appearance<br>Specific Gravity |                   | *Visual<br>*ASTM D1298 | Clear     |                 |          |          |
| CONTAMINANTS There is no indication of any contamination in the coolant. |                                        | Scale 0-14        | *ASTM D1298            | Clear     | normal          |          |          |
|                                                                          | Specific Gravity                       | Scale 0-14<br>ppm | *ASTM D1298            | Clear     | normal<br>1.067 |          |          |

Percentage Glycol %

Freezing Point °F

Carboxylate

Coolant Color

ASTM D3321

ASTM D3321

\*Visual

49.8

-33

n/a

Yllow







Submitted By: NEW BERN SHOP

Page 2 of 2