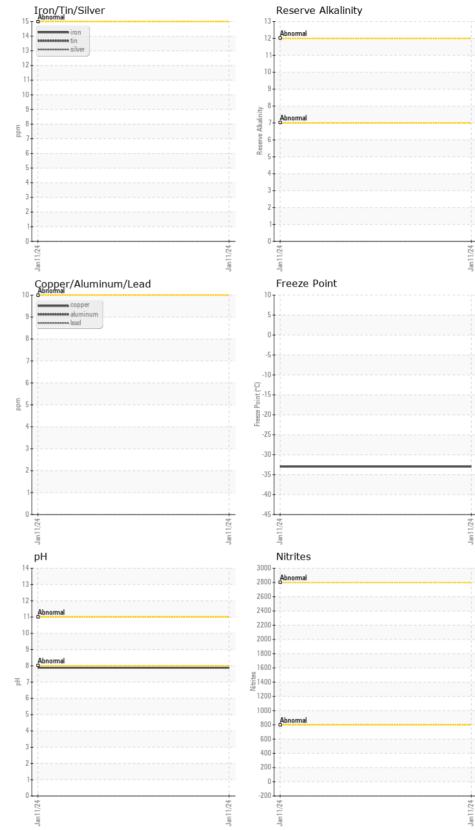

|          |          |
| CONTAMINANTS                                                             | Coolant Appearance<br>Specific Gravity |                   | *Visual<br>*ASTM D1298 | Clear     |                 |          |          |
| CONTAMINANTS There is no indication of any contamination in the coolant. |                                        | Scale 0-14        | *ASTM D1298            | Clear     | normal          |          |          |
|                                                                          | Specific Gravity                       | Scale 0-14<br>ppm | *ASTM D1298            | Clear     | normal<br>1.067 |          |          |

Percentage Glycol %

Freezing Point °F

Carboxylate

Coolant Color

ASTM D3321

ASTM D3321

\*Visual

49.8

-33

n/a

Yllow







Submitted By: NEW BERN SHOP

Page 2 of 2